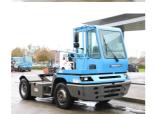

## **NC NIELSEN**

Lars Vernegaard

Balling, Denmark

E. lv@nc-nielsen.dk, Ph. +45 99 83 83 83

Terberg YT182 2011

Balling, Denmark

## onQ-66060

TOWING TRACTORS - TERMINAL TRACTORS

USED - SALE

Date Listed17 Dec 2024Reference65730Machine Hours16259Power TypeDiesel

 Fifth Wheel Lifting
 30,000 kg(66,138 lb)

 Capacity
 3,100 mm(122 in)

 Length
 5,405 mm(213 in)