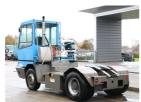

## **NC NIELSEN**

Lars Vernegaard

Balling, Denmark

E. lv@nc-nielsen.dk, Ph. +45 99 83 83 83

Terberg YT182 2011

Balling, Denmark

## onQ-66060

TOWING TRACTORS - TERMINAL TRACTORS

USED - SALE

Date Listed17 Dec 2024Reference65730Machine Hours16259Power TypeDiesel

 Fifth Wheel Lifting
 30,000 kg(66,138 lb)

 Capacity
 3,100 mm(122 in)

 Length
 5,405 mm(213 in)