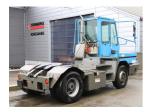

## **NC NIELSEN**

Lars Vernegaard

Balling, Denmark

E. lv@nc-nielsen.dk, Ph. +45 99 83 83 83

Terberg YT182 2011

Balling, Denmark

## onQ-66060

TOWING TRACTORS - TERMINAL TRACTORS

USED - SALE

Date Listed17 Dec 2024Reference65730Machine Hours16259Power TypeDiesel

 Fifth Wheel Lifting
 30,000 kg(66,138 lb)

 Capacity
 3,100 mm(122 in)

 Length
 5,405 mm(213 in)