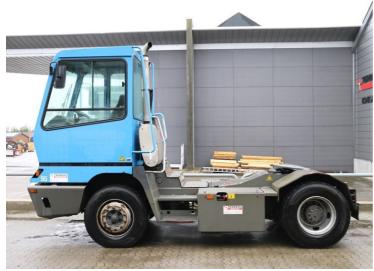

## **NC NIELSEN**

Lars Vernegaard

Balling, Denmark

E. lv@nc-nielsen.dk, Ph. +45 99 83 83 83

Terberg YT182 2011

Balling, Denmark

## onQ-66060

TOWING TRACTORS - TERMINAL TRACTORS

USED - SALE

Date Listed17 Dec 2024Reference65730Machine Hours16259Power TypeDiesel

 Fifth Wheel Lifting
 30,000 kg(66,138 lb)

 Capacity
 3,100 mm(122 in)

 Length
 5,405 mm(213 in)

Width 2,505 mm(99 in)

Machine Condition Condition GOOD \*\*\*

Machine Features 4 wheels 2 wheel drive