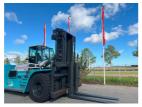

## SMV (Konecranes) 33-1200C 2024

Hornweg, Netherlands

onQ-66264

HEAVY LIFTERS & HANDLERS - HIGH CAPACITY FORKLIFTS

USED - SALE

 Date Listed
 27 Feb 2025

 Reference
 880010024

 Power Type
 Diesel

 Lift Capacity
 33,000 kg(72,752 lb)

 Mast Type
 Duplex (2 Stage)

 Maximum Lift Height
 4,000 mm(157 in)

ADDITIONAL INFORMATION

Overall height: 4010 Cabin: no Center of gravity: 1200 Fork length: 2400 Accessories: AdBlue, Stage 5, full cabin, sideshift, forkposition, climate control, LED working lights, beacon, reverse alarm, sun blind adjustable with hooks