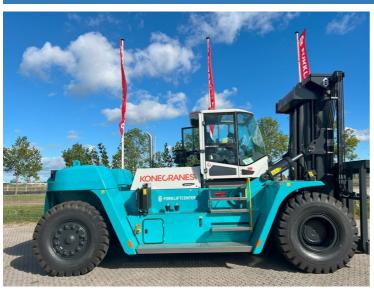

## SMV (Konecranes) 33-1200C 2024

Hornweg, Netherlands

onQ-66264

HEAVY LIFTERS & HANDLERS - HIGH CAPACITY FORKLIFTS

USED - SALE

 Date Listed
 27 Feb 2025

 Reference
 880010024

 Power Type
 Diesel

 Lift Capacity
 33,000 kg(72,752 lb)

 Mast Type
 Duplex (2 Stage)

 Maximum Lift Height
 4,000 mm(157 in)

ADDITIONAL INFORMATION

Overall height: 4010 Cabin: no Center of gravity: 1200 Fork length: 2400 Accessories: AdBlue, Stage 5, full cabin, sideshift, forkposition, climate control, LED working lights, beacon, reverse alarm, sun blind adjustable with hooks