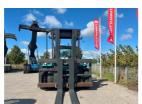

## SMV (Konecranes) 33-1200C 2024

Hornweg, Netherlands

onQ-66264

HEAVY LIFTERS & HANDLERS - HIGH CAPACITY FORKLIFTS

USED - SALE

 Date Listed
 27 Feb 2025

 Reference
 880010024

 Power Type
 Diesel

 Lift Capacity
 33,000 kg(72,752 lb)

 Mast Type
 Duplex (2 Stage)

 Maximum Lift Height
 4,000 mm(157 in)

ADDITIONAL INFORMATION

Overall height: 4010 Cabin: no Center of gravity: 1200 Fork length: 2400 Accessories: AdBlue, Stage 5, full cabin, sideshift, forkposition, climate control, LED working lights, beacon, reverse alarm, sun blind adjustable with hooks