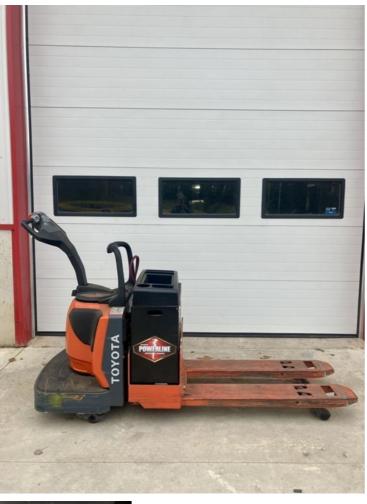

## O'DONNELL ENTERPRISES INC

Jerry O'Donnell Flesherton, Ontario, Canada

E. jerry@odonnell-lift.ca, Ph. +1 519 599 5238

Toyota 8HBE30 2021

Flesherton, Ontario, Canada

onQ-66302

WAREHOUSE MOVERS & LIFTS - PALLET MOVERS

USED - SALE

Date Listed21 Aug 2025Reference16490517/1-12-17Power TypeBattery Electric

ADDITIONAL INFORMATION

USED TOYOTA 8HBE30, 48" END CONTROL RIDER, 24V

BATTERY, 6,000LBS CAPCITY