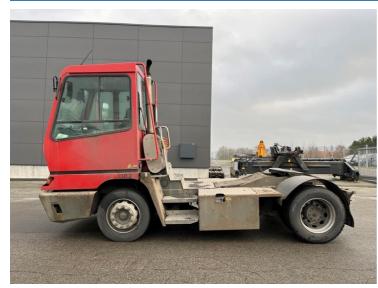

## **NC NIELSEN**

Lars Vernegaard

Balling, Denmark

E. lv@nc-nielsen.dk, Ph. +45 99 83 83 83

Terberg YT182 2014

Balling, Denmark

onQ-66352

TOWING TRACTORS - TERMINAL TRACTORS

USED - SALE

Date Listed10 Feb 2025Reference70141Machine Hours22361Power TypeDiesel

 Fifth Wheel Lifting Capacity
 34,000 kg(74,956 lb)

 Weight
 7,760 kg(17,108 lb)

 Wheel Base
 3,300 mm(130 in)

 Length
 5,500 mm(217 in)

 Width
 2,500 mm(98 in)

 Machine Condition
 Condition GOOD \*\*\*

Machine Features 4 wheels 2 wheel drive