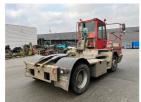

## **NC NIELSEN**

Lars Vernegaard

Balling, Denmark

E. lv@nc-nielsen.dk, Ph. +45 99 83 83 83

Terberg YT182 2014

Balling, Denmark

onQ-66352

TOWING TRACTORS - TERMINAL TRACTORS

USED - SALE

Date Listed10 Feb 2025Reference70141Machine Hours22361Power TypeDiesel

 Fifth Wheel Lifting Capacity
 34,000 kg(74,956 lb)

 Weight
 7,760 kg(17,108 lb)

 Wheel Base
 3,300 mm(130 in)

 Length
 5,500 mm(217 in)

 Width
 2,500 mm(98 in)

 Machine Condition
 Condition GOOD \*\*\*

Machine Features 4 wheels 2 wheel drive