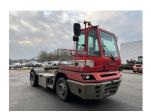

## **NC NIELSEN**

Lars Vernegaard

Balling, Denmark

E. lv@nc-nielsen.dk, Ph. +45 99 83 83 83

Terberg YT182 2014

Balling, Denmark

onQ-66352

TOWING TRACTORS - TERMINAL TRACTORS

USED - SALE

Date Listed10 Feb 2025Reference70141Machine Hours22361Power TypeDiesel

 Fifth Wheel Lifting Capacity
 34,000 kg(74,956 lb)

 Weight
 7,760 kg(17,108 lb)

 Wheel Base
 3,300 mm(130 in)

 Length
 5,500 mm(217 in)

 Width
 2,500 mm(98 in)

 Machine Condition
 Condition GOOD \*\*\*

Machine Features 4 wheels 2 wheel drive