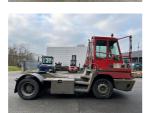

## **NC NIELSEN**

Lars Vernegaard

Balling, Denmark

E. lv@nc-nielsen.dk, Ph. +45 99 83 83 83

Terberg YT182 2014

Balling, Denmark

onQ-66352

TOWING TRACTORS - TERMINAL TRACTORS

USED - SALE

Date Listed10 Feb 2025Reference70141Machine Hours22361Power TypeDiesel

 Fifth Wheel Lifting Capacity
 34,000 kg(74,956 lb)

 Weight
 7,760 kg(17,108 lb)

 Wheel Base
 3,300 mm(130 in)

 Length
 5,500 mm(217 in)

 Width
 2,500 mm(98 in)

 Machine Condition
 Condition GOOD \*\*\*

Machine Features 4 wheels 2 wheel drive