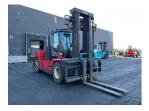

## Kalmar DCG16-900 2021 Balling, Denmark

#### onQ-66367

HEAVY LIFTERS & HANDLERS - HIGH CAPACITY FORKLIFTS USED - SALE

| Date Listed         | 21 Feb 2025   |
|---------------------|---------------|
| Reference           | 68881         |
| Machine Hours       | 4037          |
| Power Type          | Diesel        |
| Lift Capacity       | 16,000 kg(35  |
| Mast Type           | Duplex (2 Sta |
| Maximum Lift Height | 4,000 mm(15   |
| Tyre Type           | Pneumatic     |
| Machine Height      | 3,720 mm(14   |
| Machine Condition   | Condition GC  |

**Machine Features** 

0 kg(35,274 lb) x (2 Stage) mm(157 in) matic mm(146 in) ition GOOD \*\*\* Airconditioned cabin

Attachment included Fork positioner Side shift

BETTER, SMARTER, MORE FOCUSED, EASY AS.