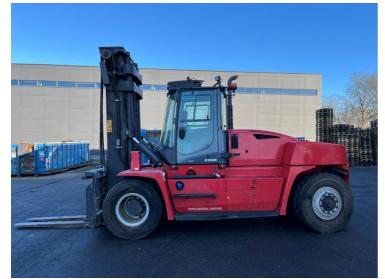

## Kalmar DCG16-900 2021 Balling, Denmark

#### onQ-66367

HEAVY LIFTERS & HANDLERS - HIGH CAPACITY FORKLIFTS USED - SALE

| Date Listed         | 21 Feb 2025   |
|---------------------|---------------|
| Reference           | 68881         |
| Machine Hours       | 4037          |
| Power Type          | Diesel        |
| Lift Capacity       | 16,000 kg(35  |
| Mast Type           | Duplex (2 Sta |
| Maximum Lift Height | 4,000 mm(15   |
| Tyre Type           | Pneumatic     |
| Machine Height      | 3,720 mm(14   |
| Machine Condition   | Condition GC  |

**Machine Features** 

0 kg(35,274 lb) x (2 Stage) mm(157 in) matic mm(146 in) ition GOOD \*\*\* Airconditioned cabin

Attachment included Fork positioner Side shift

BETTER, SMARTER, MORE FOCUSED, EASY AS.