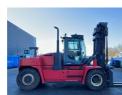

## Kalmar DCG16-900 2021 Balling, Denmark

#### onQ-66367

HEAVY LIFTERS & HANDLERS - HIGH CAPACITY FORKLIFTS USED - SALE

| Date Listed         | 21 Feb 2025   |
|---------------------|---------------|
| Reference           | 68881         |
| Machine Hours       | 4037          |
| Power Type          | Diesel        |
| Lift Capacity       | 16,000 kg(35  |
| Mast Type           | Duplex (2 Sta |
| Maximum Lift Height | 4,000 mm(15   |
| Tyre Type           | Pneumatic     |
| Machine Height      | 3,720 mm(14   |
| Machine Condition   | Condition GC  |

**Machine Features** 

0 kg(35,274 lb) x (2 Stage) mm(157 in) matic mm(146 in) ition GOOD \*\*\* Airconditioned cabin

Attachment included Fork positioner Side shift

BETTER, SMARTER, MORE FOCUSED, EASY AS.