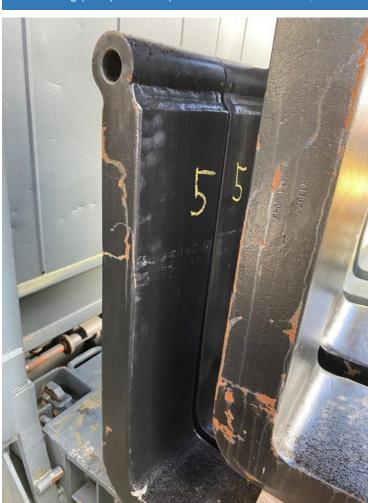

## **Unknown brand** FORKS-LINDE12T-@600MM

Hornweg, Netherlands

onQ-66419

ATTACHMENTS - FORKS OR EXTENSIONS

USED - SALE

27 Feb 2025 **Date Listed** Reference AT.06.0146ZZ **Load Capacity** 12,000 kg(26,455 lb)

ADDITIONAL INFORMATION

Center of gravity: 0 Accessories: 1x set new Linde forks; 12t @ 600 mm; 200 x 75 x 2100 mm; H: 825 mm; PIN-Type 30 mm; FLC part

No. AT.06.0146ZZ