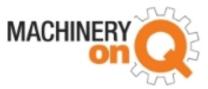

### Unknown brand FORKS-LINDE16T-@1200MM

Hornweg, Netherlands

Center of gravity: 0 Accessories: 1x set new Linde forks; 16t @ 1200 mm; 250 x 100 x 2400 mm; H: 1.215 mm; PIN-Type 40 mm; FLC part No. AT.06.0147ZZ