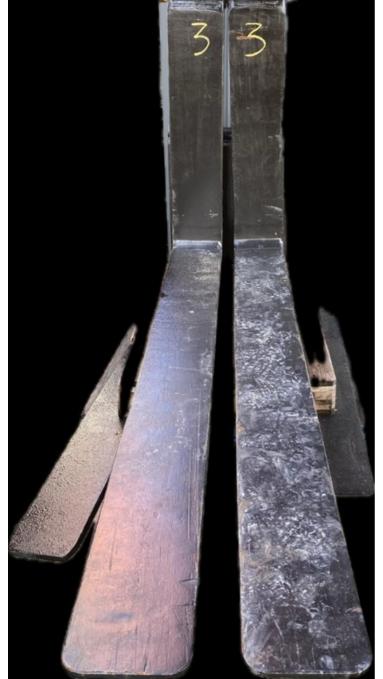

Center of gravity: 0 Accessories: 1x set new Linde forks; 16t @ 1200 mm; 250 x 100 x 2400 mm; H: 1.215 mm; PIN-Type 40 mm; FLC part No. AT.06.0147ZZ