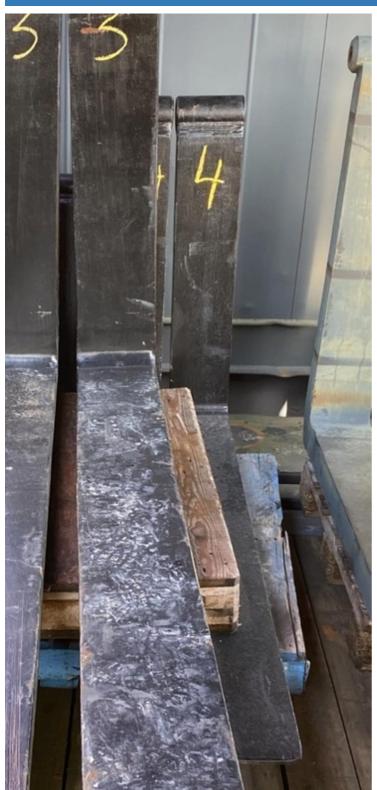

E. sales@forkliftcenter.com, Ph. +31 (0)20 497 4101

Hornweg, Netherlands

onQ-66421

ATTACHMENTS - FORKS OR EXTENSIONS

USED - SALE

 Date Listed
 27 Feb 2025

 Reference
 AT.06.0145ZZ

 Load Capacity
 16,000 kg(35,274 lb)

ADDITIONAL INFORMATION

Center of gravity: 0 Accessories: 1x set new Linde forks; 16t @ 1200 mm; 200 x 100 x 1800 mm; H: 1.040 mm; PIN-Type 40 mm; FLC

part No. AT.06.0145ZZ