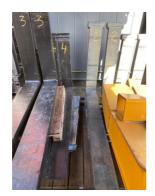

E. sales@forkliftcenter.com, Ph. +31 (0)20 497 4101

Hornweg, Netherlands

onQ-66421

ATTACHMENTS - FORKS OR EXTENSIONS

USED - SALE

 Date Listed
 27 Feb 2025

 Reference
 AT.06.0145ZZ

 Load Capacity
 16,000 kg(35,274 lb)

ADDITIONAL INFORMATION

Center of gravity: 0 Accessories: 1x set new Linde forks; 16t @ 1200 mm; 200 x 100 x 1800 mm; H: 1.040 mm; PIN-Type 40 mm; FLC

part No. AT.06.0145ZZ