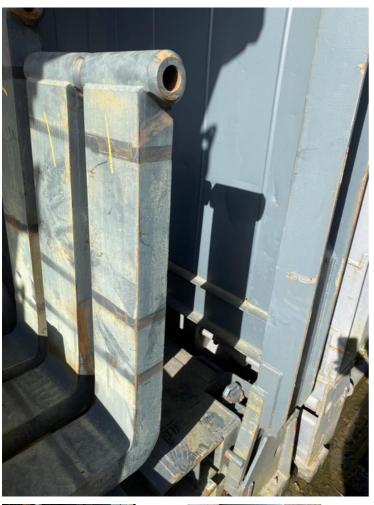

ADDITIONAL INFORMATION

Center of gravity: 0 Accessories: 1x set new Linde forks; 16t @ 1200 mm; 200 x 95 x 2400 mm; H: 1.065 mm; PIN-Type 40 mm; FLC part

No. AT.06.0144ZZ