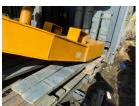

ADDITIONAL INFORMATION

Center of gravity: 0 Accessories: 1x set new Linde forks; 16t @ 1200 mm; 200 x 95 x 2400 mm; H: 1.065 mm; PIN-Type 40 mm; FLC part

No. AT.06.0144ZZ