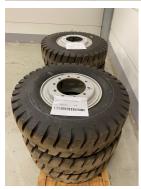

## **Unknown brand** ADVANCE12.00-20AIR-TYRE-WITH-RIM-NEW

Hornweg, Netherlands

onQ-66426

USED - SALE

27 Feb 2025 Reference A46984.0101

ADDITIONAL INFORMATION

Cabin: no Center of gravity: 0 Accessories: Advance 12.00 - 20 Air tyre with rim (NEW), OEM part nr. A43684.1202, OEM part nr. A46984.0101, FLC nr. BA.23.0003K1, For Kalmar KALMAR DCG160-12T, complete wheel (rim & tyre) 4 pieces available