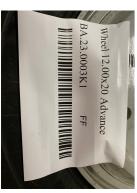

## **Unknown brand** ADVANCE12.00-20AIR-TYRE-WITH-RIM-NEW

Hornweg, Netherlands

onQ-66426

USED - SALE

27 Feb 2025 Reference A46984.0101

ADDITIONAL INFORMATION

Cabin: no Center of gravity: 0 Accessories: Advance 12.00 - 20 Air tyre with rim (NEW), OEM part nr. A43684.1202, OEM part nr. A46984.0101, FLC nr. BA.23.0003K1, For Kalmar KALMAR DCG160-12T, complete wheel (rim & tyre) 4 pieces available