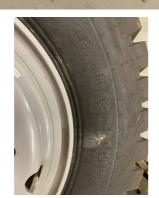

## **Unknown brand** ADVANCE12.00-20AIR-TYRE-WITH-RIM-NEW

Hornweg, Netherlands

onQ-66426

USED - SALE

27 Feb 2025 Reference A46984.0101

ADDITIONAL INFORMATION

Cabin: no Center of gravity: 0 Accessories: Advance 12.00 - 20 Air tyre with rim (NEW), OEM part nr. A43684.1202, OEM part nr. A46984.0101, FLC nr. BA.23.0003K1, For Kalmar KALMAR DCG160-12T, complete wheel (rim & tyre) 4 pieces available