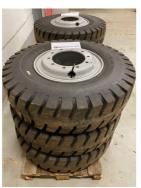

## **Unknown brand** ADVANCE12.00-20AIR-TYRE-WITH-RIM-NEW

Hornweg, Netherlands

onQ-66426

USED - SALE

27 Feb 2025 Reference A46984.0101

ADDITIONAL INFORMATION

Cabin: no Center of gravity: 0 Accessories: Advance 12.00 - 20 Air tyre with rim (NEW), OEM part nr. A43684.1202, OEM part nr. A46984.0101, FLC nr. BA.23.0003K1, For Kalmar KALMAR DCG160-12T, complete wheel (rim & tyre) 4 pieces available