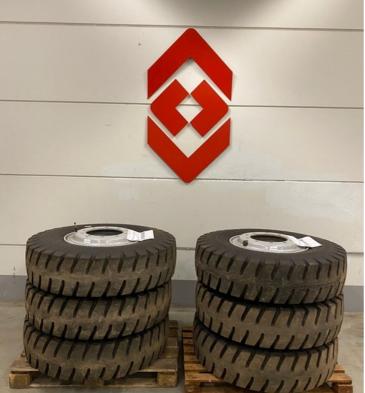

## **Unknown brand** ADVANCE12.00-20AIR-TYRE-WITH-RIM-NEW

Hornweg, Netherlands

onQ-66426

USED - SALE

27 Feb 2025 Reference A46984.0101

ADDITIONAL INFORMATION

Cabin: no Center of gravity: 0 Accessories: Advance 12.00 - 20 Air tyre with rim (NEW), OEM part nr. A43684.1202, OEM part nr. A46984.0101, FLC nr. BA.23.0003K1, For Kalmar KALMAR DCG160-12T, complete wheel (rim & tyre) 4 pieces available