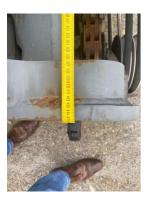

## **Unknown brand** KALMAR-MAST-DCE150-12

Hornweg, Netherlands

onQ-66427

OTHER

USED - SALE

**Date Listed** 27 Feb 2025 A49191.1300 Reference

ADDITIONAL INFORMATION

Cabin: no Center of gravity: 0 Accessories: Used 2W550 KALMAR mast DCE 150-12 / OEM part No. A49191.1300, inclusive Tilting cylinders, Mast chains, Sideshift Tool carrier, working lights, length: 4160 mm, carriage width: 2450 mm, lower height: 4450 mm; FLC part No. AT.17.0001K1U; Lifting cylinders: Kalmar Article number 923961.0013