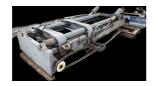

## **Unknown brand** KALMAR-MAST-DCE150-12

Hornweg, Netherlands

onQ-66427

OTHER

USED - SALE

**Date Listed** 27 Feb 2025 A49191.1300 Reference

ADDITIONAL INFORMATION

Cabin: no Center of gravity: 0 Accessories: Used 2W550 KALMAR mast DCE 150-12 / OEM part No. A49191.1300, inclusive Tilting cylinders, Mast chains, Sideshift Tool carrier, working lights, length: 4160 mm, carriage width: 2450 mm, lower height: 4450 mm; FLC part No. AT.17.0001K1U; Lifting cylinders: Kalmar Article number 923961.0013