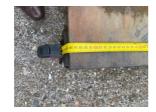

## **Unknown brand** KALMAR-MAST-DCE150-12

Hornweg, Netherlands

onQ-66427

OTHER

USED - SALE

**Date Listed** 27 Feb 2025 A49191.1300 Reference

ADDITIONAL INFORMATION

Cabin: no Center of gravity: 0 Accessories: Used 2W550 KALMAR mast DCE 150-12 / OEM part No. A49191.1300, inclusive Tilting cylinders, Mast chains, Sideshift Tool carrier, working lights, length: 4160 mm, carriage width: 2450 mm, lower height: 4450 mm; FLC part No. AT.17.0001K1U; Lifting cylinders: Kalmar Article number 923961.0013