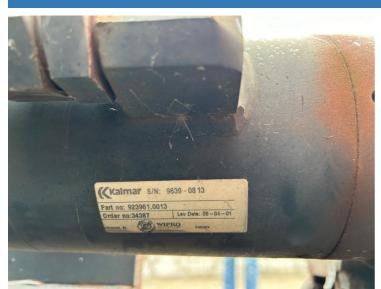

## **Unknown brand** KALMAR-MAST-DCE150-12

Hornweg, Netherlands

onQ-66427

OTHER

USED - SALE

**Date Listed** 27 Feb 2025 A49191.1300 Reference

ADDITIONAL INFORMATION

Cabin: no Center of gravity: 0 Accessories: Used 2W550 KALMAR mast DCE 150-12 / OEM part No. A49191.1300, inclusive Tilting cylinders, Mast chains, Sideshift Tool carrier, working lights, length: 4160 mm, carriage width: 2450 mm, lower height: 4450 mm; FLC part No. AT.17.0001K1U; Lifting cylinders: Kalmar Article number 923961.0013