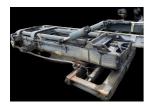

## **Unknown brand** KALMAR-MAST-DCE150-12

Hornweg, Netherlands

onQ-66427

OTHER

USED - SALE

**Date Listed** 27 Feb 2025 A49191.1300 Reference

ADDITIONAL INFORMATION

Cabin: no Center of gravity: 0 Accessories: Used 2W550 KALMAR mast DCE 150-12 / OEM part No. A49191.1300, inclusive Tilting cylinders, Mast chains, Sideshift Tool carrier, working lights, length: 4160 mm, carriage width: 2450 mm, lower height: 4450 mm; FLC part No. AT.17.0001K1U; Lifting cylinders: Kalmar Article number 923961.0013