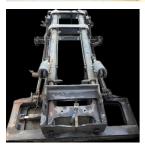

## **Unknown brand** KALMAR-MAST-DCE150-12

Hornweg, Netherlands

onQ-66427

OTHER

USED - SALE

**Date Listed** 27 Feb 2025 A49191.1300 Reference

ADDITIONAL INFORMATION

Cabin: no Center of gravity: 0 Accessories: Used 2W550 KALMAR mast DCE 150-12 / OEM part No. A49191.1300, inclusive Tilting cylinders, Mast chains, Sideshift Tool carrier, working lights, length: 4160 mm, carriage width: 2450 mm, lower height: 4450 mm; FLC part No. AT.17.0001K1U; Lifting cylinders: Kalmar Article number 923961.0013