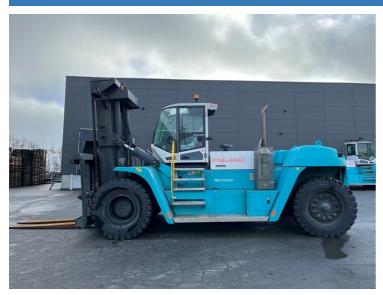

## **NC NIELSEN**

Lars Vernegaard

Balling, Denmark

E. lv@nc-nielsen.dk, Ph. +45 99 83 83 83

SMV (Konecranes) 32-1200C 2021

Balling, Denmark

onQ-66432

HEAVY LIFTERS & HANDLERS - HIGH CAPACITY FORKLIFTS USED - SALE

Date Listed28 Feb 2025Reference70442Serial NumberM13375Machine Hours1291Power TypeDiesel

Lift Capacity

Mast Type

Maximum Lift Height

Tyre Type

Machine Height

Machine Features

32,000 kg(70,547 lb)

Duplex (2 Stage)

4,000 mm(157 in)

Pneumatic

4,010 mm(158 in)

Condition GOOD \*\*\*

Attachment included Fork positioner Side shift Stage V Compliant

ADDITIONAL INFORMATION

Weight: 42800kg