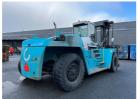

## **NC NIELSEN**

Lars Vernegaard

Balling, Denmark

E. lv@nc-nielsen.dk, Ph. +45 99 83 83 83

SMV (Konecranes) 32-1200C 2021

Balling, Denmark

onQ-66432

HEAVY LIFTERS & HANDLERS - HIGH CAPACITY FORKLIFTS USED - SALE

Date Listed28 Feb 2025Reference70442Serial NumberM13375Machine Hours1291Power TypeDiesel

Lift Capacity

Mast Type

Maximum Lift Height

Tyre Type

Machine Height

Machine Features

32,000 kg(70,547 lb)

Duplex (2 Stage)

4,000 mm(157 in)

Pneumatic

4,010 mm(158 in)

Condition GOOD \*\*\*

Attachment included Fork positioner Side shift Stage V Compliant

ADDITIONAL INFORMATION

Weight: 42800kg