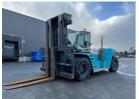

## **NC NIELSEN**

Lars Vernegaard

Balling, Denmark

E. lv@nc-nielsen.dk, Ph. +45 99 83 83 83

SMV (Konecranes) 32-1200C 2021

Balling, Denmark

onQ-66432

HEAVY LIFTERS & HANDLERS - HIGH CAPACITY FORKLIFTS USED - SALE

Date Listed28 Feb 2025Reference70442Serial NumberM13375Machine Hours1291Power TypeDiesel

Lift Capacity

Mast Type

Maximum Lift Height

Tyre Type

Machine Height

Machine Features

32,000 kg(70,547 lb)

Duplex (2 Stage)

4,000 mm(157 in)

Pneumatic

4,010 mm(158 in)

Condition GOOD \*\*\*

Attachment included Fork positioner Side shift Stage V Compliant

ADDITIONAL INFORMATION

Weight: 42800kg