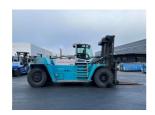

## **NC NIELSEN**

Lars Vernegaard

Balling, Denmark

E. lv@nc-nielsen.dk, Ph. +45 99 83 83 83

SMV (Konecranes) 32-1200C 2021

Balling, Denmark

onQ-66432

HEAVY LIFTERS & HANDLERS - HIGH CAPACITY FORKLIFTS USED - SALE

Date Listed28 Feb 2025Reference70442Serial NumberM13375Machine Hours1291Power TypeDiesel

Lift Capacity

Mast Type

Maximum Lift Height

Tyre Type

Machine Height

Machine Features

32,000 kg(70,547 lb)

Duplex (2 Stage)

4,000 mm(157 in)

Pneumatic

4,010 mm(158 in)

Condition GOOD \*\*\*

Attachment included Fork positioner Side shift Stage V Compliant

ADDITIONAL INFORMATION

Weight: 42800kg