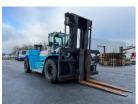

## **NC NIELSEN**

Lars Vernegaard

Balling, Denmark

E. lv@nc-nielsen.dk, Ph. +45 99 83 83 83

SMV (Konecranes) 32-1200C 2021

Balling, Denmark

onQ-66432

HEAVY LIFTERS & HANDLERS - HIGH CAPACITY FORKLIFTS USED - SALE

Date Listed28 Feb 2025Reference70442Serial NumberM13375Machine Hours1291Power TypeDiesel

Lift Capacity

Mast Type

Maximum Lift Height

Tyre Type

Machine Height

Machine Features

32,000 kg(70,547 lb)

Duplex (2 Stage)

4,000 mm(157 in)

Pneumatic

4,010 mm(158 in)

Condition GOOD \*\*\*

Attachment included Fork positioner Side shift Stage V Compliant

ADDITIONAL INFORMATION

Weight: 42800kg