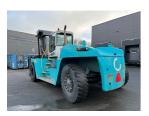

## **NC NIELSEN**

Lars Vernegaard

Balling, Denmark

E. lv@nc-nielsen.dk, Ph. +45 99 83 83 83

SMV (Konecranes) 32-1200C 2021

Balling, Denmark

onQ-66432

HEAVY LIFTERS & HANDLERS - HIGH CAPACITY FORKLIFTS USED - SALE

Date Listed28 Feb 2025Reference70442Serial NumberM13375Machine Hours1291Power TypeDiesel

Lift Capacity

Mast Type

Maximum Lift Height

Tyre Type

Machine Height

Machine Features

32,000 kg(70,547 lb)

Duplex (2 Stage)

4,000 mm(157 in)

Pneumatic

4,010 mm(158 in)

Condition GOOD \*\*\*

Attachment included Fork positioner Side shift Stage V Compliant

ADDITIONAL INFORMATION

Weight: 42800kg