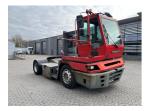

## Terberg YT182 2013

Balling, Denmark

## onQ-66438

TOWING TRACTORS - TERMINAL TRACTORS USED - SALE

Date Listed5 Mar 2025Reference70137Machine Hours27480Power TypeDiesel

 Fifth Wheel Lifting Capacity
 34,000 kg(74,956 lb)

 Wheel Base
 3,300 mm(130 in)

 Length
 5,500 mm(217 in)

 Width
 2,500 mm(98 in)

 Machine Condition
 Condition GOOD \*\*\*

Machine Features 4 wheels 2 wheel drive