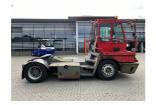

## Terberg YT182 2013

Balling, Denmark

## onQ-66438

TOWING TRACTORS - TERMINAL TRACTORS USED - SALE

Date Listed5 Mar 2025Reference70137Machine Hours27480Power TypeDiesel

 Fifth Wheel Lifting Capacity
 34,000 kg(74,956 lb)

 Wheel Base
 3,300 mm(130 in)

 Length
 5,500 mm(217 in)

 Width
 2,500 mm(98 in)

 Machine Condition
 Condition GOOD \*\*\*

Machine Features 4 wheels 2 wheel drive