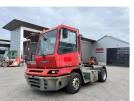

## Terberg YT182 2013

Balling, Denmark

## onQ-66438

TOWING TRACTORS - TERMINAL TRACTORS USED - SALE

Date Listed5 Mar 2025Reference70137Machine Hours27480Power TypeDiesel

 Fifth Wheel Lifting Capacity
 34,000 kg(74,956 lb)

 Wheel Base
 3,300 mm(130 in)

 Length
 5,500 mm(217 in)

 Width
 2,500 mm(98 in)

 Machine Condition
 Condition GOOD \*\*\*

Machine Features 4 wheels 2 wheel drive