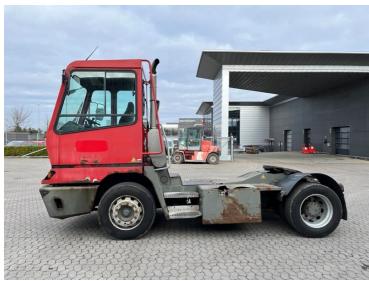

## Terberg YT182 2013

Balling, Denmark

## onQ-66438

TOWING TRACTORS - TERMINAL TRACTORS USED - SALE

Date Listed5 Mar 2025Reference70137Machine Hours27480Power TypeDiesel

 Fifth Wheel Lifting Capacity
 34,000 kg(74,956 lb)

 Wheel Base
 3,300 mm(130 in)

 Length
 5,500 mm(217 in)

 Width
 2,500 mm(98 in)

 Machine Condition
 Condition GOOD \*\*\*

Machine Features 4 wheels 2 wheel drive