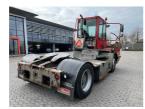

## Terberg YT182 2013

Balling, Denmark

## onQ-66438

TOWING TRACTORS - TERMINAL TRACTORS USED - SALE

Date Listed5 Mar 2025Reference70137Machine Hours27480Power TypeDiesel

 Fifth Wheel Lifting Capacity
 34,000 kg(74,956 lb)

 Wheel Base
 3,300 mm(130 in)

 Length
 5,500 mm(217 in)

 Width
 2,500 mm(98 in)

 Machine Condition
 Condition GOOD \*\*\*

Machine Features 4 wheels 2 wheel drive