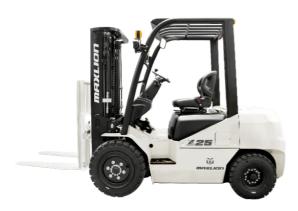

# Maxlion FB35LI

Hangzhou, China

#### onQ-66450

FORKLIFTS - COUNTER BALANCE ELECTRIC

NEW - SALE

Date Listed3 Sep 2025ReferenceFB35-Li

Power Type Battery Electric Lift Capacity 3,500 kg(7,716 lb)

Tyre Type Pneumatic

Machine Height (Mast Lowered) 2,150 mm(85 in)

#### ADDITIONAL INFORMATION

X series New Li-ion battery forklift 1.5-3.8T Charging time:3-5 hours Max.Gradeability (laden): 18% Driving

speed(laden/unladen):18/17km/h New dashboard for better user experience Turning radius: 2270mm Lifting speed:460/350 mm/s