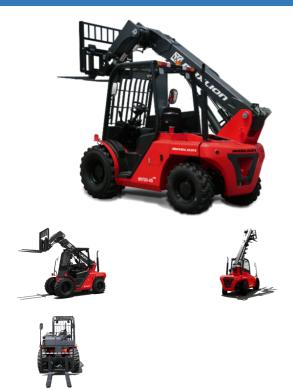

#### Maxlion MTF30-45-2WD

Hangzhou, China

# onQ-66455

FORKLIFTS - TELEHANDLERS NEW - SALE

| 3 S |
|-----|
| MT  |
| Die |
| 3,0 |
| Pne |
|     |

3 Sep 2025 MTF30-45 2WD Diesel 3,000 kg(6,614 lb) Pneumatic

#### ADDITIONAL INFORMATION

X Series Compact tele-truck 2WD/4WD Ground clearance:245mm Turning radius: 3250mm Travel speed (laden/unladen):18km/h Lifting speed:450 mm/s Max.Gradeability (laden):38% Boom pitch angle:61/-5 deg