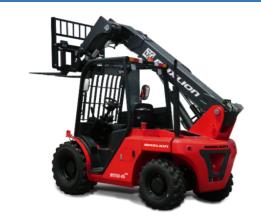

## Maxlion MTF25-60-2WD

Hangzhou, China

onQ-66456

FORKLIFTS - TELEHANDLERS

NEW - SALE

Date Listed 3 Sep 2025 Reference MTF25-60 2WD

Power Type Diesel

**Lift Capacity** 2,500 kg(5,512 lb)

## ADDITIONAL INFORMATION

X Series Compact tele-truck 2WD/4WD Ground clearance:245mm Turning radius: 3250mm Travel speed (laden/unladen):18km/h Lifting speed:450 mm/s Max.Gradeability (laden):38% Boom pitch angle:61/-5 deg