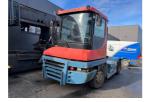

### RT283 2012 Balling, Denmark onQ-66468 TOWING TRACTORS - TERMINAL TRACTORS USED - SALE Data Listed 27 Mar 2025

Terberg

27 Mar 2025 **Date Listed** Reference 70259 Machine Hours 13581 Diesel **Power Type** Fifth Wheel Lifting 34,000 kg(74,956 lb) Capacity Weight 12,220 kg(26,940 lb) Wheel Base 3,200 mm(126 in) Length 5,465 mm(215 in) Width 2,500 mm(98 in) **Machine Condition** Condition GOOD \*\*\* Airconditioned cabin **Machine Features** 4 wheels