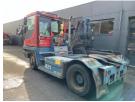

### RT283 2012 Balling, Denmark onQ-66468 TOWING TRACTORS - TERMINAL TRACTORS USED - SALE Data Listed 27 Mar 2025

Terberg

27 Mar 2025 **Date Listed** Reference 70259 Machine Hours 13581 Diesel **Power Type** Fifth Wheel Lifting 34,000 kg(74,956 lb) Capacity Weight 12,220 kg(26,940 lb) Wheel Base 3,200 mm(126 in) Length 5,465 mm(215 in) Width 2,500 mm(98 in) **Machine Condition** Condition GOOD \*\*\* Airconditioned cabin **Machine Features** 4 wheels