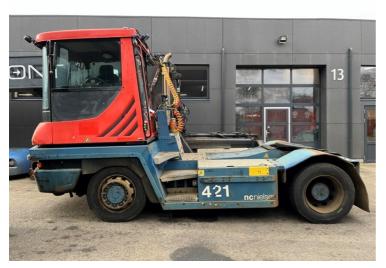

### RT283 2012 Balling, Denmark onQ-66468 TOWING TRACTORS - TERMINAL TRACTORS USED - SALE Data Listed 27 Mar 2025

Terberg

27 Mar 2025 **Date Listed** Reference 70259 Machine Hours 13581 Diesel **Power Type** Fifth Wheel Lifting 34,000 kg(74,956 lb) Capacity Weight 12,220 kg(26,940 lb) Wheel Base 3,200 mm(126 in) Length 5,465 mm(215 in) Width 2,500 mm(98 in) **Machine Condition** Condition GOOD \*\*\* Airconditioned cabin **Machine Features** 4 wheels