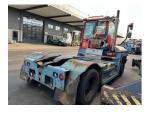

### RT283 2012 Balling, Denmark onQ-66468 TOWING TRACTORS - TERMINAL TRACTORS USED - SALE Data Listed 27 Mar 2025

Terberg

27 Mar 2025 **Date Listed** Reference 70259 Machine Hours 13581 Diesel **Power Type** Fifth Wheel Lifting 34,000 kg(74,956 lb) Capacity Weight 12,220 kg(26,940 lb) Wheel Base 3,200 mm(126 in) Length 5,465 mm(215 in) Width 2,500 mm(98 in) **Machine Condition** Condition GOOD \*\*\* Airconditioned cabin **Machine Features** 4 wheels