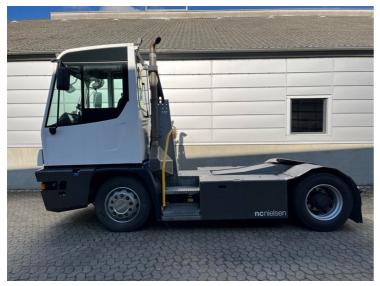

## Terberg YT223 2020 Balling, Denmark onQ-66469

TOWING TRACTORS - TERMINAL TRACTORS

| USED - SALE                     |                           |
|---------------------------------|---------------------------|
| Date Listed                     | 27 Mar 2025               |
| Reference                       | 70447                     |
| Machine Hours                   | 11984                     |
| Power Type                      | Diesel                    |
| Fifth Wheel Lifting<br>Capacity | 30,000 kg(66,138 lb)      |
| Weight                          | 8,590 kg(18,938 lb)       |
| Wheel Base                      | 3,300 mm(130 in)          |
| Length                          | 5,605 mm(221 in)          |
| Width                           | 2,505 mm(99 in)           |
| Machine Condition               | Condition GOOD ***        |
| Machine Features                | 4 wheels<br>2 wheel drive |