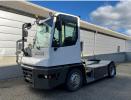

## Terberg YT223 2020 Balling, Denmark onQ-66469

TOWING TRACTORS - TERMINAL TRACTORS

| USED - SALE                     |                           |
|---------------------------------|---------------------------|
| Date Listed                     | 27 Mar 2025               |
| Reference                       | 70447                     |
| Machine Hours                   | 11984                     |
| Power Type                      | Diesel                    |
| Fifth Wheel Lifting<br>Capacity | 30,000 kg(66,138 lb)      |
| Weight                          | 8,590 kg(18,938 lb)       |
| Wheel Base                      | 3,300 mm(130 in)          |
| Length                          | 5,605 mm(221 in)          |
| Width                           | 2,505 mm(99 in)           |
| Machine Condition               | Condition GOOD ***        |
| Machine Features                | 4 wheels<br>2 wheel drive |