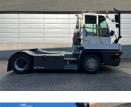

## Terberg YT223 2020 Balling, Denmark onQ-66469

TOWING TRACTORS - TERMINAL TRACTORS

| USED - SALE                     |                           |
|---------------------------------|---------------------------|
| Date Listed                     | 27 Mar 2025               |
| Reference                       | 70447                     |
| Machine Hours                   | 11984                     |
| Power Type                      | Diesel                    |
| Fifth Wheel Lifting<br>Capacity | 30,000 kg(66,138 lb)      |
| Weight                          | 8,590 kg(18,938 lb)       |
| Wheel Base                      | 3,300 mm(130 in)          |
| Length                          | 5,605 mm(221 in)          |
| Width                           | 2,505 mm(99 in)           |
| Machine Condition               | Condition GOOD ***        |
| Machine Features                | 4 wheels<br>2 wheel drive |