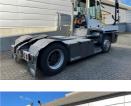

## Terberg YT223 2020 Balling, Denmark onQ-66469

TOWING TRACTORS - TERMINAL TRACTORS

| USED - SALE                     |                           |
|---------------------------------|---------------------------|
| Date Listed                     | 27 Mar 2025               |
| Reference                       | 70447                     |
| Machine Hours                   | 11984                     |
| Power Type                      | Diesel                    |
| Fifth Wheel Lifting<br>Capacity | 30,000 kg(66,138 lb)      |
| Weight                          | 8,590 kg(18,938 lb)       |
| Wheel Base                      | 3,300 mm(130 in)          |
| Length                          | 5,605 mm(221 in)          |
| Width                           | 2,505 mm(99 in)           |
| Machine Condition               | Condition GOOD ***        |
| Machine Features                | 4 wheels<br>2 wheel drive |