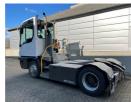

## Terberg YT223 2020 Balling, Denmark onQ-66469

TOWING TRACTORS - TERMINAL TRACTORS

| USED - SALE                     |                           |
|---------------------------------|---------------------------|
| Date Listed                     | 27 Mar 2025               |
| Reference                       | 70447                     |
| Machine Hours                   | 11984                     |
| Power Type                      | Diesel                    |
| Fifth Wheel Lifting<br>Capacity | 30,000 kg(66,138 lb)      |
| Weight                          | 8,590 kg(18,938 lb)       |
| Wheel Base                      | 3,300 mm(130 in)          |
| Length                          | 5,605 mm(221 in)          |
| Width                           | 2,505 mm(99 in)           |
| Machine Condition               | Condition GOOD ***        |
| Machine Features                | 4 wheels<br>2 wheel drive |