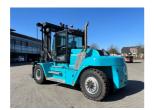

## SMV (Konecranes) 16-900C 2020

Balling, Denmark

Machine Features

## onQ-66474

HEAVY LIFTERS & HANDLERS - HIGH CAPACITY FORKLIFTS USED - SALE

Date Listed11 Apr 2025Reference53384Serial NumberM12554Machine Hours3577Power TypeDiesel

Lift Capacity
Mast Type
Maximum Lift Height
Tyre Type
Machine Condition

16,000 kg(35,274 lb)
Duplex (2 Stage)
4,000 mm(157 in)
Pneumatic
3,645 mm(144 in)
Condition GOOD \*\*\*

Airconditioned cabin Attachment included Fork positioner Side shift Stage V Compliant