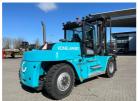

## SMV (Konecranes) 16-900C 2020

Balling, Denmark

Machine Features

## onQ-66474

HEAVY LIFTERS & HANDLERS - HIGH CAPACITY FORKLIFTS USED - SALE

Date Listed11 Apr 2025Reference53384Serial NumberM12554Machine Hours3577Power TypeDiesel

Lift Capacity
Mast Type
Maximum Lift Height
Tyre Type
Machine Condition

16,000 kg(35,274 lb)
Duplex (2 Stage)
4,000 mm(157 in)
Pneumatic
3,645 mm(144 in)
Condition GOOD \*\*\*

Airconditioned cabin Attachment included Fork positioner Side shift Stage V Compliant