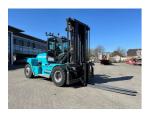

## SMV (Konecranes) 16-900C 2020

Balling, Denmark

Machine Features

## onQ-66474

HEAVY LIFTERS & HANDLERS - HIGH CAPACITY FORKLIFTS USED - SALE

Date Listed11 Apr 2025Reference53384Serial NumberM12554Machine Hours3577Power TypeDiesel

Lift Capacity
Mast Type
Maximum Lift Height
Tyre Type
Machine Condition

16,000 kg(35,274 lb)
Duplex (2 Stage)
4,000 mm(157 in)
Pneumatic
3,645 mm(144 in)
Condition GOOD \*\*\*

Airconditioned cabin Attachment included Fork positioner Side shift Stage V Compliant