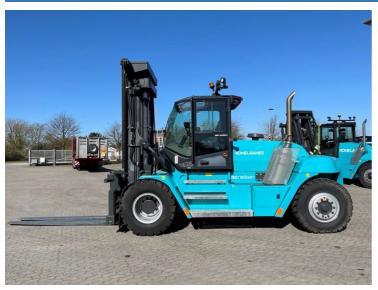

## SMV (Konecranes) 16-900C 2020

Balling, Denmark

Machine Features

## onQ-66474

HEAVY LIFTERS & HANDLERS - HIGH CAPACITY FORKLIFTS USED - SALE

Date Listed11 Apr 2025Reference53384Serial NumberM12554Machine Hours3577Power TypeDiesel

Lift Capacity
Mast Type
Maximum Lift Height
Tyre Type
Machine Condition

16,000 kg(35,274 lb)
Duplex (2 Stage)
4,000 mm(157 in)
Pneumatic
3,645 mm(144 in)
Condition GOOD \*\*\*

Airconditioned cabin Attachment included Fork positioner Side shift Stage V Compliant