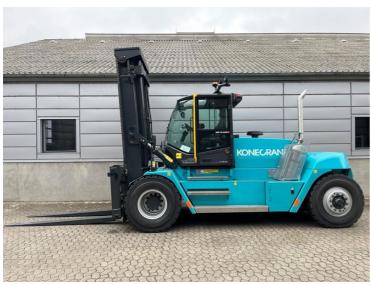

## SMV (Konecranes) 16-1200C

Balling, Denmark

onQ-66480

HEAVY LIFTERS & HANDLERS - HIGH CAPACITY FORKLIFTS NEW - SALE

 Date Listed
 15 Apr 2025

 Reference
 69270

 Power Type
 Diesel

Lift Capacity 16,000 kg(35,274 lb)

Mast Type Duplex (2 Stage)

Maximum Lift Height 4,000 mm(157 in)

Tyre Type Pneumatic

Machine Height 3,895 mm(153 in)

Machine Features Airconditioned cabin

Airconditioned cabin
Attachment included
Fork positioner
Side shift

Stage V Compliant