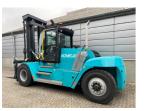

## SMV (Konecranes) 16-1200C

Balling, Denmark

onQ-66480

HEAVY LIFTERS & HANDLERS - HIGH CAPACITY FORKLIFTS NEW - SALE

 Date Listed
 15 Apr 2025

 Reference
 69270

 Power Type
 Diesel

Lift Capacity 16,000 kg(35,274 lb)

Mast Type Duplex (2 Stage)

Maximum Lift Height 4,000 mm(157 in)

Tyre Type Pneumatic

Machine Height 3,895 mm(153 in)

Machine Features Airconditioned cabin

Airconditioned cabin
Attachment included
Fork positioner
Side shift

Stage V Compliant