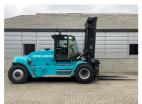

## SMV (Konecranes) 16-1200C

Balling, Denmark

onQ-66480

HEAVY LIFTERS & HANDLERS - HIGH CAPACITY FORKLIFTS NEW - SALE

 Date Listed
 15 Apr 2025

 Reference
 69270

 Power Type
 Diesel

Lift Capacity 16,000 kg(35,274 lb)

Mast Type Duplex (2 Stage)

Maximum Lift Height 4,000 mm(157 in)

Tyre Type Pneumatic

Machine Height 3,895 mm(153 in)

Machine Features Airconditioned cabin

Airconditioned cabin
Attachment included
Fork positioner
Side shift

Stage V Compliant