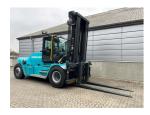

## SMV (Konecranes) 16-1200C

Balling, Denmark

onQ-66480

HEAVY LIFTERS & HANDLERS - HIGH CAPACITY FORKLIFTS NEW - SALE

 Date Listed
 15 Apr 2025

 Reference
 69270

 Power Type
 Diesel

Lift Capacity 16,000 kg(35,274 lb)

Mast Type Duplex (2 Stage)

Maximum Lift Height 4,000 mm(157 in)

Tyre Type Pneumatic

Machine Height 3,895 mm(153 in)

Machine Features Airconditioned cabin

Airconditioned cabin
Attachment included
Fork positioner
Side shift

Stage V Compliant