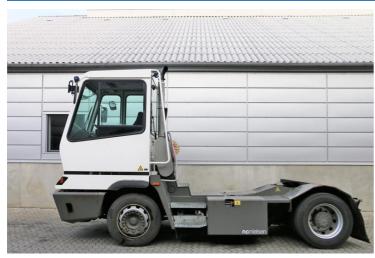

## **NC NIELSEN**

Lars Vernegaard

Balling, Denmark

E. lv@nc-nielsen.dk, Ph. +45 99 83 83 83

Terberg YT182 2014

Balling, Denmark

## onQ-66485

TOWING TRACTORS - TERMINAL TRACTORS USED - SALE

Date Listed24 Apr 2025Reference51550Machine Hours9789Power TypeDiesel

 Fifth Wheel Lifting Capacity
 31,000 kg(68,343 lb)

 Weight
 8,240 kg(18,166 lb)

 Wheel Base
 3,300 mm(130 in)

 Length
 5,605 mm(221 in)

 Width
 2,500 mm(98 in)

 Machine Condition
 Condition GOOD \*\*\*\*

Machine Features Airconditioned cabin

4 wheels 2 wheel drive