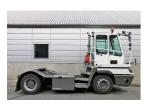

## **NC NIELSEN**

Lars Vernegaard

Balling, Denmark

E. lv@nc-nielsen.dk, Ph. +45 99 83 83 83

Terberg YT182 2014

Balling, Denmark

## onQ-66485

TOWING TRACTORS - TERMINAL TRACTORS USED - SALE

Date Listed24 Apr 2025Reference51550Machine Hours9789Power TypeDiesel

 Fifth Wheel Lifting Capacity
 31,000 kg(68,343 lb)

 Weight
 8,240 kg(18,166 lb)

 Wheel Base
 3,300 mm(130 in)

 Length
 5,605 mm(221 in)

 Width
 2,500 mm(98 in)

 Machine Condition
 Condition GOOD \*\*\*\*

Machine Features Airconditioned cabin

4 wheels 2 wheel drive