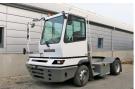

## **NC NIELSEN**

Lars Vernegaard

Balling, Denmark

E. lv@nc-nielsen.dk, Ph. +45 99 83 83 83

Terberg YT182 2014

Balling, Denmark

## onQ-66485

TOWING TRACTORS - TERMINAL TRACTORS USED - SALE

Date Listed24 Apr 2025Reference51550Machine Hours9789Power TypeDiesel

 Fifth Wheel Lifting Capacity
 31,000 kg(68,343 lb)

 Weight
 8,240 kg(18,166 lb)

 Wheel Base
 3,300 mm(130 in)

 Length
 5,605 mm(221 in)

 Width
 2,500 mm(98 in)

 Machine Condition
 Condition GOOD \*\*\*\*

Machine Features Airconditioned cabin

4 wheels 2 wheel drive