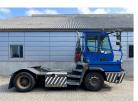

## Terberg YT222 2019

Balling, Denmark

## onQ-66517

TOWING TRACTORS - TERMINAL TRACTORS

USED - SALE

Date Listed19 Jun 2025Reference71376Machine Hours10288Power TypeDiesel

 Fifth Wheel Lifting Capacity
 27,000 kg(59,524 lb)

 Weight
 8,530 kg(18,805 lb)

 Wheel Base
 3,300 mm(130 in)

 Wheel Base
 3,300 mm(130 in)

 Length
 5,605 mm(221 in)

 Width
 2,505 mm(99 in)

 Machine Condition
 Condition GOOD \*\*\*

Machine Features 4 wheels 2 wheel drive Stage IV Compliant