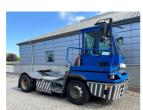

## Terberg YT222 2019

Balling, Denmark

## onQ-66517

TOWING TRACTORS - TERMINAL TRACTORS

USED - SALE

Date Listed19 Jun 2025Reference71376Machine Hours10288Power TypeDiesel

 Fifth Wheel Lifting Capacity
 27,000 kg(59,524 lb)

 Weight
 8,530 kg(18,805 lb)

 Wheel Base
 3,300 mm(130 in)

 Wheel Base
 3,300 mm(130 in)

 Length
 5,605 mm(221 in)

 Width
 2,505 mm(99 in)

 Machine Condition
 Condition GOOD \*\*\*

Machine Features 4 wheels 2 wheel drive Stage IV Compliant