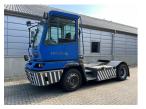

## Terberg YT222 2019

Balling, Denmark

## onQ-66517

TOWING TRACTORS - TERMINAL TRACTORS

USED - SALE

Date Listed19 Jun 2025Reference71376Machine Hours10288Power TypeDiesel

 Fifth Wheel Lifting Capacity
 27,000 kg(59,524 lb)

 Weight
 8,530 kg(18,805 lb)

 Wheel Base
 3,300 mm(130 in)

 Wheel Base
 3,300 mm(130 in)

 Length
 5,605 mm(221 in)

 Width
 2,505 mm(99 in)

 Machine Condition
 Condition GOOD \*\*\*

Machine Features 4 wheels 2 wheel drive Stage IV Compliant