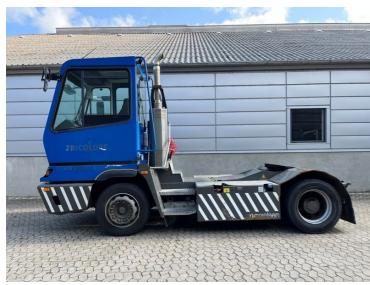

## Terberg YT222 2019

Balling, Denmark

## onQ-66517

TOWING TRACTORS - TERMINAL TRACTORS

USED - SALE

Date Listed19 Jun 2025Reference71376Machine Hours10288Power TypeDiesel

 Fifth Wheel Lifting Capacity
 27,000 kg(59,524 lb)

 Weight
 8,530 kg(18,805 lb)

 Wheel Base
 3,300 mm(130 in)

 Wheel Base
 3,300 mm(130 in)

 Length
 5,605 mm(221 in)

 Width
 2,505 mm(99 in)

 Machine Condition
 Condition GOOD \*\*\*

Machine Features 4 wheels 2 wheel drive Stage IV Compliant