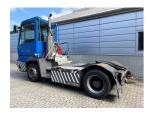

## Terberg YT222 2019

Balling, Denmark

## onQ-66517

TOWING TRACTORS - TERMINAL TRACTORS

USED - SALE

Date Listed19 Jun 2025Reference71376Machine Hours10288Power TypeDiesel

 Fifth Wheel Lifting Capacity
 27,000 kg(59,524 lb)

 Weight
 8,530 kg(18,805 lb)

 Wheel Base
 3,300 mm(130 in)

 Wheel Base
 3,300 mm(130 in)

 Length
 5,605 mm(221 in)

 Width
 2,505 mm(99 in)

 Machine Condition
 Condition GOOD \*\*\*

Machine Features 4 wheels 2 wheel drive Stage IV Compliant