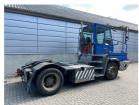

## Terberg YT222 2019

Balling, Denmark

## onQ-66517

TOWING TRACTORS - TERMINAL TRACTORS

USED - SALE

Date Listed19 Jun 2025Reference71376Machine Hours10288Power TypeDiesel

 Fifth Wheel Lifting Capacity
 27,000 kg(59,524 lb)

 Weight
 8,530 kg(18,805 lb)

 Wheel Base
 3,300 mm(130 in)

 Wheel Base
 3,300 mm(130 in)

 Length
 5,605 mm(221 in)

 Width
 2,505 mm(99 in)

 Machine Condition
 Condition GOOD \*\*\*

Machine Features 4 wheels 2 wheel drive Stage IV Compliant