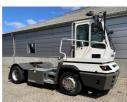

### Terberg YT222 2019 Balling, Denmark onQ-66518

TOWING TRACTORS - TERMINAL TRACTORS USED - SALE

| USED - SALE                     |                               |
|---------------------------------|-------------------------------|
| Date Listed                     | 19 Jun 2025                   |
| Reference                       | 71338                         |
| Machine Hours                   | 5394                          |
| Power Type                      | Diesel                        |
| Fifth Wheel Lifting<br>Capacity | 27,000 kg(59,524 lb)          |
| Weight                          | 8,840 kg(19,489 lb)           |
| Wheel Base                      | 3,300 mm(130 in)              |
| Length                          | 5,605 mm(221 in)              |
| Width                           | 2,505 mm(99 in)               |
| Machine Condition               | Condition GOOD ***            |
| Machine Features                | Airconditioned cabin 4 wheels |