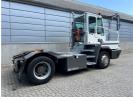

### Terberg YT222 2019 Balling, Denmark onQ-66518

TOWING TRACTORS - TERMINAL TRACTORS USED - SALE

| USED - SALE                     |                               |
|---------------------------------|-------------------------------|
| Date Listed                     | 19 Jun 2025                   |
| Reference                       | 71338                         |
| Machine Hours                   | 5394                          |
| Power Type                      | Diesel                        |
| Fifth Wheel Lifting<br>Capacity | 27,000 kg(59,524 lb)          |
| Weight                          | 8,840 kg(19,489 lb)           |
| Wheel Base                      | 3,300 mm(130 in)              |
| Length                          | 5,605 mm(221 in)              |
| Width                           | 2,505 mm(99 in)               |
| Machine Condition               | Condition GOOD ***            |
| Machine Features                | Airconditioned cabin 4 wheels |

# 2 wheel drive Stage IV Compliant

BETTER, SMARTER, MORE FOCUSED, EASY AS.

- Machinery-onQ Oceania is a platform for the sale and acquisition of both new & used mobile machinery in Oceania which includes Australasia and the Malay Archipelago.
- The platform features forklifts, warehouse equipment, container handlers, log handlers, aerial work platforms, port cranes, tow trucks, terminal tractors, industrial sweepers and forklift attachments.