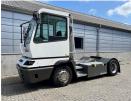

### Terberg YT222 2019 Balling, Denmark onQ-66518

TOWING TRACTORS - TERMINAL TRACTORS USED - SALE

| USED - SALE                     |                               |
|---------------------------------|-------------------------------|
| Date Listed                     | 19 Jun 2025                   |
| Reference                       | 71338                         |
| Machine Hours                   | 5394                          |
| Power Type                      | Diesel                        |
| Fifth Wheel Lifting<br>Capacity | 27,000 kg(59,524 lb)          |
| Weight                          | 8,840 kg(19,489 lb)           |
| Wheel Base                      | 3,300 mm(130 in)              |
| Length                          | 5,605 mm(221 in)              |
| Width                           | 2,505 mm(99 in)               |
| Machine Condition               | Condition GOOD ***            |
| Machine Features                | Airconditioned cabin 4 wheels |

# 2 wheel drive Stage IV Compliant

BETTER, SMARTER, MORE FOCUSED, EASY AS.

- Machinery-onQ Oceania is a platform for the sale and acquisition of both new & used mobile machinery in Oceania which includes Australasia and the Malay Archipelago.
- The platform features forklifts, warehouse equipment, container handlers, log handlers, aerial work platforms, port cranes, tow trucks, terminal tractors, industrial sweepers and forklift attachments.