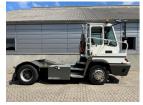

### Terberg YT222 2019 Balling, Denmark onQ-66518

TOWING TRACTORS - TERMINAL TRACTORS USED - SALE

| USED - SALE                     |                               |
|---------------------------------|-------------------------------|
| Date Listed                     | 19 Jun 2025                   |
| Reference                       | 71338                         |
| Machine Hours                   | 5394                          |
| Power Type                      | Diesel                        |
| Fifth Wheel Lifting<br>Capacity | 27,000 kg(59,524 lb)          |
| Weight                          | 8,840 kg(19,489 lb)           |
| Wheel Base                      | 3,300 mm(130 in)              |
| Length                          | 5,605 mm(221 in)              |
| Width                           | 2,505 mm(99 in)               |
| Machine Condition               | Condition GOOD ***            |
| Machine Features                | Airconditioned cabin 4 wheels |

# 2 wheel drive Stage IV Compliant

BETTER, SMARTER, MORE FOCUSED, EASY AS.

- Machinery-onQ Oceania is a platform for the sale and acquisition of both new & used mobile machinery in Oceania which includes Australasia and the Malay Archipelago.
- The platform features forklifts, warehouse equipment, container handlers, log handlers, aerial work platforms, port cranes, tow trucks, terminal tractors, industrial sweepers and forklift attachments.