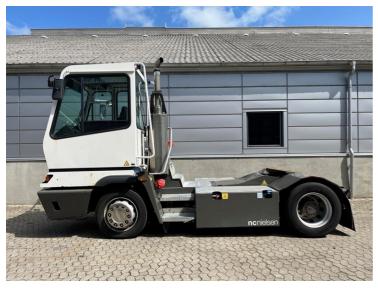

### Terberg YT222 2019 Balling, Denmark onQ-66518

TOWING TRACTORS - TERMINAL TRACTORS USED - SALE

| USED - SALE                     |                               |
|---------------------------------|-------------------------------|
| Date Listed                     | 19 Jun 2025                   |
| Reference                       | 71338                         |
| Machine Hours                   | 5394                          |
| Power Type                      | Diesel                        |
| Fifth Wheel Lifting<br>Capacity | 27,000 kg(59,524 lb)          |
| Weight                          | 8,840 kg(19,489 lb)           |
| Wheel Base                      | 3,300 mm(130 in)              |
| Length                          | 5,605 mm(221 in)              |
| Width                           | 2,505 mm(99 in)               |
| Machine Condition               | Condition GOOD ***            |
| Machine Features                | Airconditioned cabin 4 wheels |

# 2 wheel drive Stage IV Compliant

BETTER, SMARTER, MORE FOCUSED, EASY AS.

- Machinery-onQ Oceania is a platform for the sale and acquisition of both new & used mobile machinery in Oceania which includes Australasia and the Malay Archipelago.
- The platform features forklifts, warehouse equipment, container handlers, log handlers, aerial work platforms, port cranes, tow trucks, terminal tractors, industrial sweepers and forklift attachments.