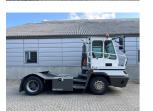

## **NC NIELSEN**

Lars Vernegaard

Balling, Denmark

E. lv@nc-nielsen.dk, Ph. +45 99 83 83 83

Terberg YT182 2016

Balling, Denmark

onQ-66519

TOWING TRACTORS - TERMINAL TRACTORS

USED - SALE

Date Listed19 Jun 2025Reference71281Machine Hours7884Power TypeDiesel

Fifth Wheel Lifting
Capacity

Weight

Wheel Base
Length

Width

Machine Condition

31,000 kg(68,343 lb)

8,560 kg(18,871 lb)

3,300 mm(130 in)

5,500 mm(217 in)

2,505 mm(99 in)

Condition GOOD \*\*\*

Airconditioned cabin

4 wheels 2 wheel drive