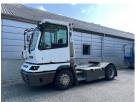

## **NC NIELSEN**

Lars Vernegaard

Balling, Denmark

E. lv@nc-nielsen.dk, Ph. +45 99 83 83 83

Terberg YT182 2016

Balling, Denmark

onQ-66519

TOWING TRACTORS - TERMINAL TRACTORS

USED - SALE

Date Listed19 Jun 2025Reference71281Machine Hours7884Power TypeDiesel

Fifth Wheel Lifting
Capacity

Weight

Wheel Base
Length

Width

Machine Condition

31,000 kg(68,343 lb)

8,560 kg(18,871 lb)

3,300 mm(130 in)

5,500 mm(217 in)

2,505 mm(99 in)

Condition GOOD \*\*\*

Airconditioned cabin

4 wheels 2 wheel drive