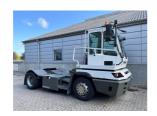

## **NC NIELSEN**

Lars Vernegaard

Balling, Denmark

E. lv@nc-nielsen.dk, Ph. +45 99 83 83 83

Terberg YT182 2016

Balling, Denmark

onQ-66519

TOWING TRACTORS - TERMINAL TRACTORS

USED - SALE

Date Listed19 Jun 2025Reference71281Machine Hours7884Power TypeDiesel

Fifth Wheel Lifting
Capacity

Weight

Wheel Base
Length

Width

Machine Condition

31,000 kg(68,343 lb)

8,560 kg(18,871 lb)

3,300 mm(130 in)

5,500 mm(217 in)

2,505 mm(99 in)

Condition GOOD \*\*\*

Airconditioned cabin

4 wheels 2 wheel drive