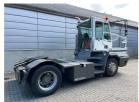

## **NC NIELSEN**

Lars Vernegaard

Balling, Denmark

E. lv@nc-nielsen.dk, Ph. +45 99 83 83 83

Terberg YT182 2016

Balling, Denmark

onQ-66519

TOWING TRACTORS - TERMINAL TRACTORS

USED - SALE

Date Listed19 Jun 2025Reference71281Machine Hours7884Power TypeDiesel

Fifth Wheel Lifting
Capacity

Weight

Wheel Base
Length

Width

Machine Condition

31,000 kg(68,343 lb)

8,560 kg(18,871 lb)

3,300 mm(130 in)

5,500 mm(217 in)

2,505 mm(99 in)

Condition GOOD \*\*\*

Airconditioned cabin

4 wheels 2 wheel drive