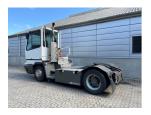

## **NC NIELSEN**

Lars Vernegaard

Balling, Denmark

E. lv@nc-nielsen.dk, Ph. +45 99 83 83 83

Terberg YT182 2016

Balling, Denmark

onQ-66519

TOWING TRACTORS - TERMINAL TRACTORS

USED - SALE

Date Listed19 Jun 2025Reference71281Machine Hours7884Power TypeDiesel

Fifth Wheel Lifting
Capacity

Weight

Wheel Base
Length

Width

Machine Condition

31,000 kg(68,343 lb)

8,560 kg(18,871 lb)

3,300 mm(130 in)

5,500 mm(217 in)

2,505 mm(99 in)

Condition GOOD \*\*\*

Airconditioned cabin

4 wheels 2 wheel drive