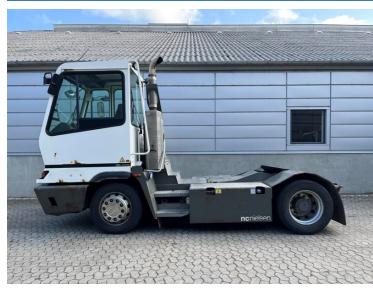

## **NC NIELSEN**

Lars Vernegaard

Balling, Denmark

E. lv@nc-nielsen.dk, Ph. +45 99 83 83 83

Terberg YT182 2016

Balling, Denmark

onQ-66519

TOWING TRACTORS - TERMINAL TRACTORS

USED - SALE

Date Listed19 Jun 2025Reference71281Machine Hours7884Power TypeDiesel

Fifth Wheel Lifting
Capacity

Weight

Wheel Base
Length

Width

Machine Condition

31,000 kg(68,343 lb)

8,560 kg(18,871 lb)

3,300 mm(130 in)

5,500 mm(217 in)

2,505 mm(99 in)

Condition GOOD \*\*\*

Airconditioned cabin

4 wheels 2 wheel drive