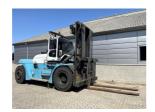

## SMV (Konecranes) 20-1200B 2009

Balling, Denmark

## onQ-66521

HEAVY LIFTERS & HANDLERS - HIGH CAPACITY FORKLIFTS USED - SALE

Date Listed25 Jun 2025Reference71230Machine Hours3452Power TypeDiesel

Lift Capacity

Mast Type

Maximum Lift Height

Tyre Type

Machine Height

Machine Condition

Duplex (2 Stage)

4,000 mm(157 in)

Pneumatic

3,810 mm(150 in)

Condition GOOD \*\*\*

Machine Features

Airconditioned cabin

Attachment included Fork positioner Side shift