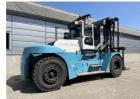

## SMV (Konecranes) 20-1200B 2009

Balling, Denmark

## onQ-66521

HEAVY LIFTERS & HANDLERS - HIGH CAPACITY FORKLIFTS USED - SALE

Date Listed25 Jun 2025Reference71230Machine Hours3452Power TypeDiesel

Lift Capacity

Mast Type

Maximum Lift Height

Tyre Type

Machine Height

Machine Condition

Duplex (2 Stage)

4,000 mm(157 in)

Pneumatic

3,810 mm(150 in)

Condition GOOD \*\*\*

Machine Features

Airconditioned cabin

Attachment included Fork positioner Side shift