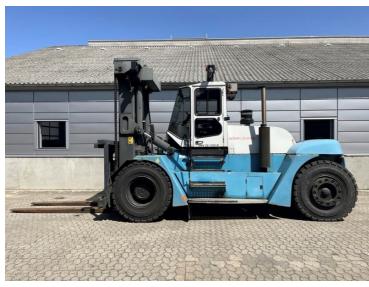

## SMV (Konecranes) 20-1200B 2009

Balling, Denmark

## onQ-66521

HEAVY LIFTERS & HANDLERS - HIGH CAPACITY FORKLIFTS USED - SALE

Date Listed25 Jun 2025Reference71230Machine Hours3452Power TypeDiesel

Lift Capacity

Mast Type

Maximum Lift Height

Tyre Type

Machine Height

Machine Condition

Duplex (2 Stage)

4,000 mm(157 in)

Pneumatic

3,810 mm(150 in)

Condition GOOD \*\*\*

Machine Features

Airconditioned cabin

Attachment included Fork positioner Side shift