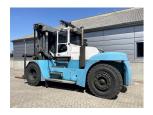

## SMV (Konecranes) 20-1200B 2009

Balling, Denmark

## onQ-66521

HEAVY LIFTERS & HANDLERS - HIGH CAPACITY FORKLIFTS USED - SALE

Date Listed25 Jun 2025Reference71230Machine Hours3452Power TypeDiesel

Lift Capacity

Mast Type

Maximum Lift Height

Tyre Type

Machine Height

Machine Condition

Duplex (2 Stage)

4,000 mm(157 in)

Pneumatic

3,810 mm(150 in)

Condition GOOD \*\*\*

Machine Features

Airconditioned cabin

Attachment included Fork positioner Side shift