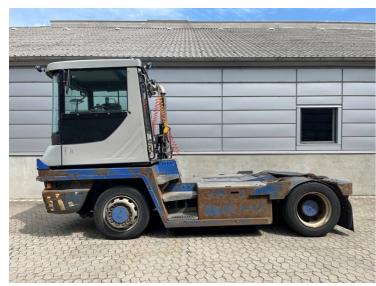

## **NC NIELSEN**

Lars Vernegaard

Balling, Denmark

E. lv@nc-nielsen.dk, Ph. +45 99 83 83 83

Terberg RT223 2014

Balling, Denmark

onQ-66523

TOWING TRACTORS - TERMINAL TRACTORS

USED - SALE

 Date Listed
 2 Jul 2025

 Reference
 69331

 Machine Hours
 14680

 Power Type
 Diesel

Fifth Wheel Lifting Capacity 35,000 kg(77,161 lb)
Weight 11.900 kg(26.235 lb)

 Weight
 11,900 kg(26,235 lb)

 Wheel Base
 3,200 mm(126 in)

 Length
 5,565 mm(219 in)

 Width
 2,505 mm(99 in)

 Machine Condition
 Condition GOOD \*\*\*

 Machine Features
 Airconditioned cabin

4 wheels 4 wheel drive Stage IV Compliant