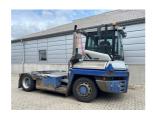

## **NC NIELSEN**

Lars Vernegaard

Balling, Denmark

E. lv@nc-nielsen.dk, Ph. +45 99 83 83 83

Terberg RT223 2014

Balling, Denmark

onQ-66523

TOWING TRACTORS - TERMINAL TRACTORS

USED - SALE

 Date Listed
 2 Jul 2025

 Reference
 69331

 Machine Hours
 14680

 Power Type
 Diesel

Fifth Wheel Lifting Capacity 35,000 kg(77,161 lb)
Weight 11.900 kg(26.235 lb)

 Weight
 11,900 kg(26,235 lb)

 Wheel Base
 3,200 mm(126 in)

 Length
 5,565 mm(219 in)

 Width
 2,505 mm(99 in)

 Machine Condition
 Condition GOOD \*\*\*

 Machine Features
 Airconditioned cabin

4 wheels 4 wheel drive Stage IV Compliant