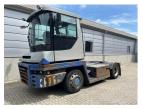

## **NC NIELSEN**

Lars Vernegaard

Balling, Denmark

E. lv@nc-nielsen.dk, Ph. +45 99 83 83 83

Terberg RT223 2014

Balling, Denmark

onQ-66523

TOWING TRACTORS - TERMINAL TRACTORS

USED - SALE

 Date Listed
 2 Jul 2025

 Reference
 69331

 Machine Hours
 14680

 Power Type
 Diesel

Fifth Wheel Lifting Capacity 35,000 kg(77,161 lb)
Weight 11.900 kg(26.235 lb)

 Weight
 11,900 kg(26,235 lb)

 Wheel Base
 3,200 mm(126 in)

 Length
 5,565 mm(219 in)

 Width
 2,505 mm(99 in)

 Machine Condition
 Condition GOOD \*\*\*

 Machine Features
 Airconditioned cabin

4 wheels 4 wheel drive Stage IV Compliant