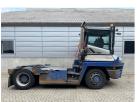

## **NC NIELSEN**

Lars Vernegaard

Balling, Denmark

E. lv@nc-nielsen.dk, Ph. +45 99 83 83 83

Terberg RT223 2014

Balling, Denmark

onQ-66523

TOWING TRACTORS - TERMINAL TRACTORS

USED - SALE

 Date Listed
 2 Jul 2025

 Reference
 69331

 Machine Hours
 14680

 Power Type
 Diesel

Fifth Wheel Lifting Capacity 35,000 kg(77,161 lb)
Weight 11.900 kg(26.235 lb)

 Weight
 11,900 kg(26,235 lb)

 Wheel Base
 3,200 mm(126 in)

 Length
 5,565 mm(219 in)

 Width
 2,505 mm(99 in)

 Machine Condition
 Condition GOOD \*\*\*

 Machine Features
 Airconditioned cabin

4 wheels 4 wheel drive Stage IV Compliant