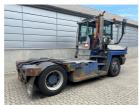

## **NC NIELSEN**

Lars Vernegaard

Balling, Denmark

E. lv@nc-nielsen.dk, Ph. +45 99 83 83 83

Terberg RT223 2014

Balling, Denmark

onQ-66523

TOWING TRACTORS - TERMINAL TRACTORS

USED - SALE

 Date Listed
 2 Jul 2025

 Reference
 69331

 Machine Hours
 14680

 Power Type
 Diesel

Fifth Wheel Lifting Capacity 35,000 kg(77,161 lb)
Weight 11.900 kg(26.235 lb)

 Weight
 11,900 kg(26,235 lb)

 Wheel Base
 3,200 mm(126 in)

 Length
 5,565 mm(219 in)

 Width
 2,505 mm(99 in)

 Machine Condition
 Condition GOOD \*\*\*

 Machine Features
 Airconditioned cabin

4 wheels 4 wheel drive Stage IV Compliant