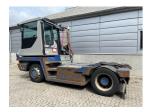

## **NC NIELSEN**

Lars Vernegaard

Balling, Denmark

E. lv@nc-nielsen.dk, Ph. +45 99 83 83 83

Terberg RT223 2014

Balling, Denmark

onQ-66523

TOWING TRACTORS - TERMINAL TRACTORS

USED - SALE

 Date Listed
 2 Jul 2025

 Reference
 69331

 Machine Hours
 14680

 Power Type
 Diesel

Fifth Wheel Lifting Capacity 35,000 kg(77,161 lb)
Weight 11.900 kg(26.235 lb)

 Weight
 11,900 kg(26,235 lb)

 Wheel Base
 3,200 mm(126 in)

 Length
 5,565 mm(219 in)

 Width
 2,505 mm(99 in)

 Machine Condition
 Condition GOOD \*\*\*

 Machine Features
 Airconditioned cabin

4 wheels 4 wheel drive Stage IV Compliant