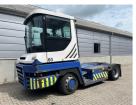

## **NC NIELSEN**

Lars Vernegaard

Balling, Denmark

E. lv@nc-nielsen.dk, Ph. +45 99 83 83 83

Terberg RT223 2016

Balling, Denmark

onQ-66524

TOWING TRACTORS - TERMINAL TRACTORS

USED - SALE

 Date Listed
 2 Jul 2025

 Reference
 71427

 Machine Hours
 8085

 Power Type
 Diesel

Fifth Wheel Lifting
Capacity

35,000 kg(77,161 lb)

 Weight
 11,560 kg(25,485 lb)

 Wheel Base
 3,200 mm(126 in)

 Length
 5,500 mm(217 in)

 Width
 2,505 mm(99 in)

 Machine Condition
 Condition GOOD \*\*\*

Machine Features 4 wheels 4 wheel drive

Stage IV Compliant