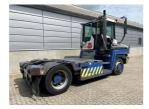

## **NC NIELSEN**

Lars Vernegaard

Balling, Denmark

E. lv@nc-nielsen.dk, Ph. +45 99 83 83 83

Terberg RT223 2016

Balling, Denmark

onQ-66524

TOWING TRACTORS - TERMINAL TRACTORS

USED - SALE

 Date Listed
 2 Jul 2025

 Reference
 71427

 Machine Hours
 8085

 Power Type
 Diesel

Fifth Wheel Lifting
Capacity

35,000 kg(77,161 lb)

 Weight
 11,560 kg(25,485 lb)

 Wheel Base
 3,200 mm(126 in)

 Length
 5,500 mm(217 in)

 Width
 2,505 mm(99 in)

 Machine Condition
 Condition GOOD \*\*\*

Machine Features 4 wheels 4 wheel drive

Stage IV Compliant