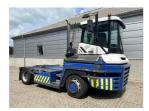

## **NC NIELSEN**

Lars Vernegaard

Balling, Denmark

E. lv@nc-nielsen.dk, Ph. +45 99 83 83 83

Terberg RT223 2016

Balling, Denmark

onQ-66524

TOWING TRACTORS - TERMINAL TRACTORS

USED - SALE

 Date Listed
 2 Jul 2025

 Reference
 71427

 Machine Hours
 8085

 Power Type
 Diesel

Fifth Wheel Lifting
Capacity

35,000 kg(77,161 lb)

 Weight
 11,560 kg(25,485 lb)

 Wheel Base
 3,200 mm(126 in)

 Length
 5,500 mm(217 in)

 Width
 2,505 mm(99 in)

 Machine Condition
 Condition GOOD \*\*\*

Machine Features 4 wheels 4 wheel drive

Stage IV Compliant