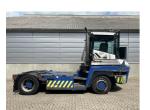

## **NC NIELSEN**

Lars Vernegaard

Balling, Denmark

E. lv@nc-nielsen.dk, Ph. +45 99 83 83 83

Terberg RT223 2016

Balling, Denmark

onQ-66524

TOWING TRACTORS - TERMINAL TRACTORS

USED - SALE

 Date Listed
 2 Jul 2025

 Reference
 71427

 Machine Hours
 8085

 Power Type
 Diesel

Fifth Wheel Lifting
Capacity

35,000 kg(77,161 lb)

 Weight
 11,560 kg(25,485 lb)

 Wheel Base
 3,200 mm(126 in)

 Length
 5,500 mm(217 in)

 Width
 2,505 mm(99 in)

 Machine Condition
 Condition GOOD \*\*\*

Machine Features 4 wheels 4 wheel drive

Stage IV Compliant