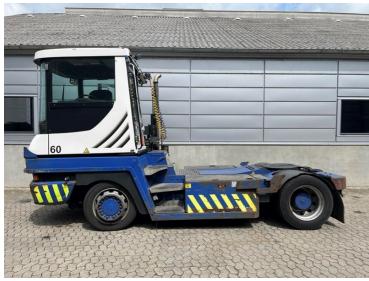

## **NC NIELSEN**

Lars Vernegaard

Balling, Denmark

E. lv@nc-nielsen.dk, Ph. +45 99 83 83 83

Terberg RT223 2016

Balling, Denmark

onQ-66524

TOWING TRACTORS - TERMINAL TRACTORS

USED - SALE

 Date Listed
 2 Jul 2025

 Reference
 71427

 Machine Hours
 8085

 Power Type
 Diesel

Fifth Wheel Lifting
Capacity

35,000 kg(77,161 lb)

 Weight
 11,560 kg(25,485 lb)

 Wheel Base
 3,200 mm(126 in)

 Length
 5,500 mm(217 in)

 Width
 2,505 mm(99 in)

 Machine Condition
 Condition GOOD \*\*\*

Machine Features 4 wheels 4 wheel drive

Stage IV Compliant