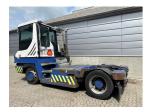

## **NC NIELSEN**

Lars Vernegaard

Balling, Denmark

E. lv@nc-nielsen.dk, Ph. +45 99 83 83 83

Terberg RT223 2016

Balling, Denmark

onQ-66524

TOWING TRACTORS - TERMINAL TRACTORS

USED - SALE

 Date Listed
 2 Jul 2025

 Reference
 71427

 Machine Hours
 8085

 Power Type
 Diesel

Fifth Wheel Lifting
Capacity

35,000 kg(77,161 lb)

 Weight
 11,560 kg(25,485 lb)

 Wheel Base
 3,200 mm(126 in)

 Length
 5,500 mm(217 in)

 Width
 2,505 mm(99 in)

 Machine Condition
 Condition GOOD \*\*\*

Machine Features 4 wheels 4 wheel drive

Stage IV Compliant