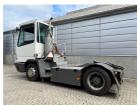

## **NC NIELSEN**

Lars Vernegaard

Balling, Denmark

E. lv@nc-nielsen.dk, Ph. +45 99 83 83 83

Terberg YT222 2016

Balling, Denmark

onQ-66535

TOWING TRACTORS - TERMINAL TRACTORS

USED - SALE

Date Listed14 Jul 2025Reference71402Machine Hours13861Power TypeDiesel

 Fifth Wheel Lifting Capacity
 31,000 kg(68,343 lb)

 Weight
 8,700 kg(19,180 lb)

 Wheel Base
 3,300 mm(130 in)

 Length
 5,605 mm(221 in)

 Width
 2,505 mm(99 in)

 Machine Condition
 Condition GOOD \*\*\*

Machine Features 4 wheels 2 wheel drive Stage IV Compliant

 Machinery-onQ Oceania is a platform for the sale and acquisition of both new & used mobile machinery in Oceania which includes Australasia and the Malay Archipelago.