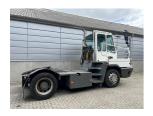

## **NC NIELSEN**

Lars Vernegaard

Balling, Denmark

E. lv@nc-nielsen.dk, Ph. +45 99 83 83 83

Terberg YT222 2016

Balling, Denmark

onQ-66535

TOWING TRACTORS - TERMINAL TRACTORS

USED - SALE

Date Listed14 Jul 2025Reference71402Machine Hours13861Power TypeDiesel

 Fifth Wheel Lifting Capacity
 31,000 kg(68,343 lb)

 Weight
 8,700 kg(19,180 lb)

 Wheel Base
 3,300 mm(130 in)

 Length
 5,605 mm(221 in)

 Width
 2,505 mm(99 in)

 Machine Condition
 Condition GOOD \*\*\*

Machine Features 4 wheels 2 wheel drive Stage IV Compliant

 Machinery-onQ Oceania is a platform for the sale and acquisition of both new & used mobile machinery in Oceania which includes Australasia and the Malay Archipelago.