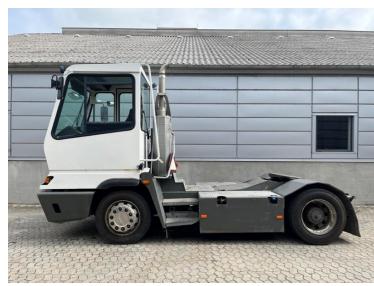

## **NC NIELSEN**

Lars Vernegaard

Balling, Denmark

E. lv@nc-nielsen.dk, Ph. +45 99 83 83 83

Terberg YT222 2016

Balling, Denmark

onQ-66535

TOWING TRACTORS - TERMINAL TRACTORS

USED - SALE

Date Listed14 Jul 2025Reference71402Machine Hours13861Power TypeDiesel

 Fifth Wheel Lifting Capacity
 31,000 kg(68,343 lb)

 Weight
 8,700 kg(19,180 lb)

 Wheel Base
 3,300 mm(130 in)

 Length
 5,605 mm(221 in)

 Width
 2,505 mm(99 in)

 Machine Condition
 Condition GOOD \*\*\*

Machine Features 4 wheels 2 wheel drive Stage IV Compliant

 Machinery-onQ Oceania is a platform for the sale and acquisition of both new & used mobile machinery in Oceania which includes Australasia and the Malay Archipelago.