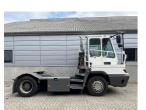

## **NC NIELSEN**

Lars Vernegaard

Balling, Denmark

E. lv@nc-nielsen.dk, Ph. +45 99 83 83 83

Terberg YT222 2016

Balling, Denmark

onQ-66535

TOWING TRACTORS - TERMINAL TRACTORS

USED - SALE

Date Listed14 Jul 2025Reference71402Machine Hours13861Power TypeDiesel

 Fifth Wheel Lifting Capacity
 31,000 kg(68,343 lb)

 Weight
 8,700 kg(19,180 lb)

 Wheel Base
 3,300 mm(130 in)

 Length
 5,605 mm(221 in)

 Width
 2,505 mm(99 in)

 Machine Condition
 Condition GOOD \*\*\*

Machine Features 4 wheels 2 wheel drive Stage IV Compliant

 Machinery-onQ Oceania is a platform for the sale and acquisition of both new & used mobile machinery in Oceania which includes Australasia and the Malay Archipelago.