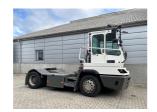

## **NC NIELSEN**

Lars Vernegaard

Balling, Denmark

E. lv@nc-nielsen.dk, Ph. +45 99 83 83 83

Terberg YT222 2016

Balling, Denmark

onQ-66535

TOWING TRACTORS - TERMINAL TRACTORS

USED - SALE

Date Listed14 Jul 2025Reference71402Machine Hours13861Power TypeDiesel

 Fifth Wheel Lifting Capacity
 31,000 kg(68,343 lb)

 Weight
 8,700 kg(19,180 lb)

 Wheel Base
 3,300 mm(130 in)

 Length
 5,605 mm(221 in)

 Width
 2,505 mm(99 in)

 Machine Condition
 Condition GOOD \*\*\*

Machine Features 4 wheels 2 wheel drive Stage IV Compliant

 Machinery-onQ Oceania is a platform for the sale and acquisition of both new & used mobile machinery in Oceania which includes Australasia and the Malay Archipelago.