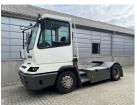

## **NC NIELSEN**

Lars Vernegaard

Balling, Denmark

E. lv@nc-nielsen.dk, Ph. +45 99 83 83 83

Terberg YT222 2016

Balling, Denmark

onQ-66535

TOWING TRACTORS - TERMINAL TRACTORS

USED - SALE

Date Listed14 Jul 2025Reference71402Machine Hours13861Power TypeDiesel

 Fifth Wheel Lifting Capacity
 31,000 kg(68,343 lb)

 Weight
 8,700 kg(19,180 lb)

 Wheel Base
 3,300 mm(130 in)

 Length
 5,605 mm(221 in)

 Width
 2,505 mm(99 in)

 Machine Condition
 Condition GOOD \*\*\*

Machine Features 4 wheels 2 wheel drive Stage IV Compliant

 Machinery-onQ Oceania is a platform for the sale and acquisition of both new & used mobile machinery in Oceania which includes Australasia and the Malay Archipelago.