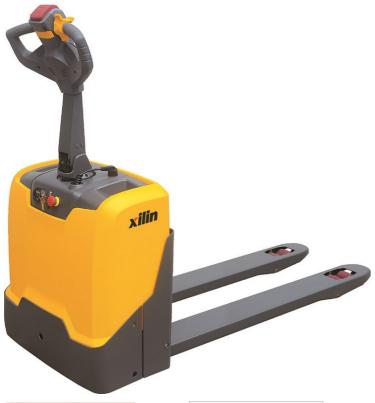

### Xilin CBD20W

Ninghai, Zhejiang, China

onQ-30744

WAREHOUSE MOVERS & LIFTS - PALLET MOVERS

NEW - SALE

 Date Listed
 28 Apr 2023

 Reference
 CBD20W

 Power Type
 Battery Electric

 Lift Capacity
 2,000 kg(4,409 lb)

 Fork Height
 190 mm(7 in)

Tyre Type Polyurethane / Vulkollan

 Weight
 250 kg(551 lb)

 Machine Height
 1,310 mm(52 in)

Machine Features Charger

### ADDITIONAL INFORMATION

• With smallest turning radius 1320mm-1389mm ( width 520/550/685mm) • DC Brushless motor with high electric efficiency , maintenance free. • Full sealed battery free to maintain, big capacity 80AH fit for high-intensitive use. • Max speed limit button can release brake when handle upright, reduce turning space greatly. (option for Germany Frei handle) • High travel speed is up to 5.3-5.8km/h, improve productive efficiency. • Floating balance wheel supports automatic height-adjusting. • Horizontal drive wheel provides convenient replacement.