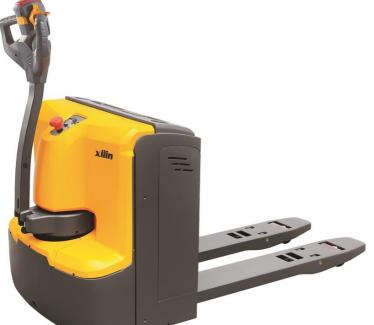

28 Apr 2023 CBD20KD **Battery Electric** 2,000 kg(4,409 lb) 202 mm(8 in) Polyurethane / Vulkollan 645 kg(1,422 lb) 1,230 mm(48 in)

ADDITIONAL INFORMATION

- Advanced AC control system eliminates the motor brushes and directional contactors, which makes the minimal maintenance requirements. Intelligentized regenerative brake system: increase overall truck performance by decreasing battery charge intervals. -Side-way battery with roll-out system is very convenient to replace batteries. (CBD20KD-I). - Emergency reversing device. - Built-in pressure relief valve protects the trucks from overloading. - Long handle tube supports flexible and laborsaving operation. Emergency power disconnect. - Low speed switch in the handle. - Stepless speed control.