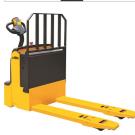

28 Apr 2023 CBD20KD **Battery Electric** 2,000 kg(4,409 lb) 202 mm(8 in) Polyurethane / Vulkollan 645 kg(1,422 lb) 1,230 mm(48 in)

ADDITIONAL INFORMATION

- Advanced AC control system eliminates the motor brushes and directional contactors, which makes the minimal maintenance requirements. Intelligentized regenerative brake system: increase overall truck performance by decreasing battery charge intervals. -Side-way battery with roll-out system is very convenient to replace batteries. (CBD20KD-I). - Emergency reversing device. - Built-in pressure relief valve protects the trucks from overloading. - Long handle tube supports flexible and laborsaving operation. Emergency power disconnect. - Low speed switch in the handle. - Stepless speed control.