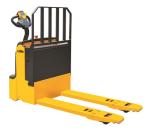

## Xilin CBD20KD

China

## onQ-30745

WAREHOUSE MOVERS & LIFTS - PALLET MOVERS NEW - SALE

 Date Listed
 28 Apr 2023

 Reference
 CBD20KD

 Power Type
 Battery Electric

 Lift Capacity
 2,000 kg(4,409 lb)

 Fork Height
 202 mm(8 in)

Tyre Type Polyurethane / Vulkollan

Weight 645 kg(1,422 lb)

Machine Height 1,230 mm(48 in)