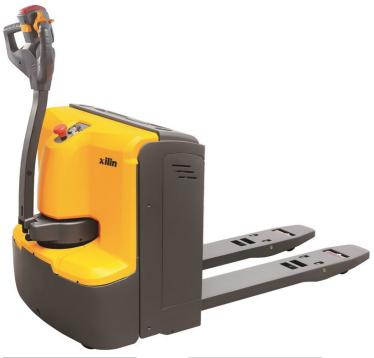

## Xilin CBD20KD

China

## onQ-30745

WAREHOUSE MOVERS & LIFTS - PALLET MOVERS NEW - SALE

 Date Listed
 28 Apr 2023

 Reference
 CBD20KD

 Power Type
 Battery Electric

 Lift Capacity
 2,000 kg(4,409 lb)

 Fork Height
 202 mm(8 in)

Tyre Type Polyurethane / Vulkollan

Weight 645 kg(1,422 lb)

Machine Height 1,230 mm(48 in)

## ADDITIONAL INFORMATION

- Advanced AC control system eliminates the motor brushes and directional contactors, which makes the minimal maintenance requirements. Intelligentized regenerative brake system: increase overall truck performance by decreasing battery charge intervals. - Side-way battery with roll-out system is very convenient to replace batteries. (CBD20KD-I). - Emergency reversing device. - Built-in pressure relief valve protects the trucks from overloading. - Long handle tube supports flexible and laborsaving operation. Emergency power disconnect. - Low speed switch in the handle. - Stepless speed control.