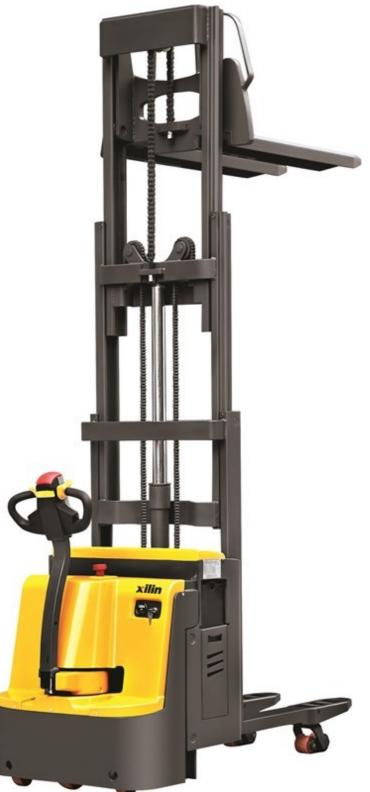

## Xilin CBD20S

China

## onQ-30749

WAREHOUSE MOVERS & LIFTS - PALLET MOVERS NEW - SALE

Date Listed28 Apr 2023ReferenceCBD20SPower TypeBattery ElectricLift Capacity2,000 kg(4,409 lb)Fork Height120 mm(5 in)

Tyre Type Polyurethane / Vulkollan

 Weight
 950 kg(2,094 lb)

 Machine Height
 1,382 mm(54 in)

#### ADDITIONAL INFORMATION

The CBD20S, with small turning radius and lowest height (1.08~1.38m), offers Double pallet Initial lifting, with Initial lift have 120mm lift to easily negotiate over ramps and bridging plates as well as the ability to transport a 2000kg load, widely used in low shelves warehouse and small supermarket etc.