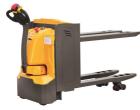

## Xilin CBD20S

China

## onQ-30749

WAREHOUSE MOVERS & LIFTS - PALLET MOVERS NEW - SALE

Date Listed28 Apr 2023ReferenceCBD20SPower TypeBattery ElectricLift Capacity2,000 kg(4,409 lb)Fork Height120 mm(5 in)

Tyre Type Polyurethane / Vulkollan

#### ADDITIONAL INFORMATION

The CBD20S, with small turning radius and lowest height (1.08~1.38m), offers Double pallet Initial lifting, with Initial lift have 120mm lift to easily negotiate over ramps and bridging plates as well as the ability to transport a 2000kg load, widely used in low shelves warehouse and small supermarket etc.