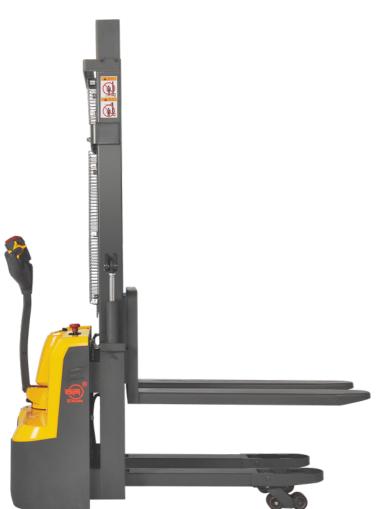

## Xilin CDD10R-ES

China

## onQ-30914

WAREHOUSE MOVERS & LIFTS - PEDESTRIAN STACKERS NEW - SALE

Date Listed28 Apr 2023ReferenceCDD10R-ESPower TypeBattery ElectricLift Capacity1,000 kg(2,205 lb)Mast TypeDuplex (2 Stage)Maximum Lift Height3,300 mm(130 in)Tyre TypePolyurethane / Vulkollan

Weight 702 kg(1,548 lb)

Machine Height
(Mast Lowered) 2,272 mm(89 in)

## ADDITIONAL INFORMATION

- Compact design and small dimensions, offer excellent visibility. - The 4- points support structure with side tiller, low center of gravity design with excellent stability. - Double pallet design: two pallet handled at one time, initial lift of load leg increases ground clearance to negotiate easily ramps, dock levelers and bridge. - With floor type driving wheel, offer small turning radius, dustproof waterproof motor, easy for maintenance. - With good ramp braking performance efficient electromagnetic parking brake. - BDI with low voltage cut off protection device, protect battery and prolong the battery life time. - Balance wheel height is adjustable, ensure the drive wheel life. - Low Noise development with quite motor.