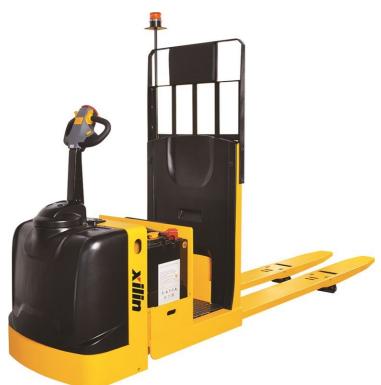

## Xilin CBD30Q

Ninghai, Zhejiang, China

## onQ-30922

WAREHOUSE MOVERS & LIFTS - ORDER PICKERS NEW - SALE

| 28 Apr 2023              |
|--------------------------|
| CBD30Q                   |
| Battery Electric         |
| 3,000 kg(6,614 lb)       |
| Other                    |
| 217 mm(9 in)             |
| Polyurethane / Vulkollan |
| 1,100 mm(43 in)          |
| Load backrest            |
|                          |

## ADDITIONAL INFORMATION

• Advanced electric power steering (EPS), with flexible and comfortable steering, automatic speed reduction function when turning. Comfortable for driving and controlling. • Buffered stand on platform is with ergonomic backrest and anti-shock function to avoid operator fatigue. • Warning lights with buzz to increase the safety of operations (option ). • Easy & simple to operate, making handling operations more easier and efficient. • With large capacity battery, side way battery ensure the battery quick replacement, to meet the high intensity of the handling operations. • Powerful drive motor and control system, making the truck with strong momentum. Fully laden with 9Km/h maximum speed, fully laden with 10% climbing ability. • German Frei handle with power steering system, automatic reset the wheel to the positive direction. • Has a sliding control function, when the switch is turned on, releasing the accelerator and leave the driving position, the truck can keep driving straight for a distance slowly, easy for picking up goods. This feature can also be turned off by the switch. • Lifting/Lowering buttons are mounted on the backrest, easy for handling operation.