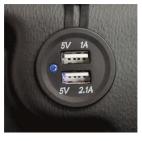

## ADDITIONAL INFORMATION

- Max. lifting height of platform is 1.14M. It is very convenient to pick up goods. The capacity of storage compartment in front of the operator is 60kg. - Advanced power steering system (EPS) handle ensures effortless and highly efficient maneuver ability. - Ergonomic human engineering design provides the convenience and comfort operation. - Combining of regenerative brake and electromagnetic brake provide safe and reliable brake. - Side-way battery designs is very convenient for maintenance and replacement. - Adding the USB charge device on the control panel which could charge the phone, pad and so on. - Strong powers which allow the travel speed at 6KM/H when loaded. The max. gradeability could reach 10%. Improve the working efficiency and reliability. - Advanced AC control with reliable performance is easy to maintain. Speed frequency control makes good control performance. - With small turning radius and stepless speed control ensure the trucks can be used in narrow workplace. - With reasonable layout of the key components, it is convenient to maintain.