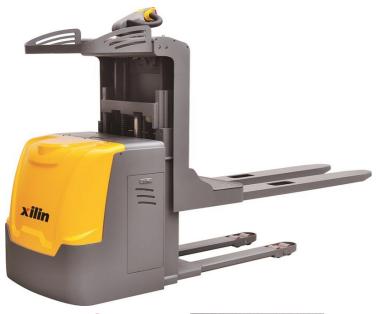

## Xilin OPL10G

Ninghai, Zhejiang, China

## onQ-30923

WAREHOUSE MOVERS & LIFTS - ORDER PICKERS NEW - SALE

Date Listed28 Apr 2023ReferenceOPL10GPower TypeBattery ElectricLift Capacity1,000 kg(2,205 lb)Mast TypeSimplex (1 Stage)Maximum Lift Height1,140 mm(45 in)

Tyre Type Polyurethane / Vulkollan

Machine Height (Mast Lowered)

2,335 mm(92 in)

Machine Features Man up

## ADDITIONAL INFORMATION

- Max. lifting height of platform is 1.14M. It is very convenient to pick up goods. The capacity of storage compartment in front of the operator is 60kg. - Advanced power steering system (EPS) handle ensures effortless and highly efficient maneuver ability. - Ergonomic human engineering design provides the convenience and comfort operation. - Combining of regenerative brake and electromagnetic brake provide safe and reliable brake. - Side-way battery designs is very convenient for maintenance and replacement. - Adding the USB charge device on the control panel which could charge the phone, pad and so on. - Strong powers which allow the travel speed at 6KM/H when loaded. The max. gradeability could reach 10%. Improve the working efficiency and reliability. - Advanced AC control with reliable performance is easy to maintain. Speed frequency control makes good control performance. - With small turning radius and stepless speed control ensure the trucks can be used in narrow workplace. - With reasonable layout of the key components, it is convenient to maintain.