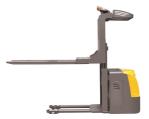

## Xilin OPL10G

Ninghai, Zhejiang, China

## onQ-30923

WAREHOUSE MOVERS & LIFTS - ORDER PICKERS NEW - SALE

Date Listed28 Apr 2023ReferenceOPL10GPower TypeBattery ElectricLift Capacity1,000 kg(2,205 lb)Mast TypeSimplex (1 Stage)Maximum Lift Height1,140 mm(45 in)

Tyre Type Polyurethane / Vulkollan

Machine Height (Mast Lowered)

2,335 mm(92 in)

Machine Features Man up

## ADDITIONAL INFORMATION

- Max. lifting height of platform is 1.14M. It is very convenient to pick up goods. The capacity of storage compartment in front of the operator is 60kg. - Advanced power steering system (EPS) handle ensures effortless and highly efficient maneuver ability. - Ergonomic human engineering design provides the convenience and comfort operation. - Combining of regenerative brake and electromagnetic brake provide safe and reliable brake. - Side-way battery designs is very convenient for maintenance and replacement. - Adding the USB charge device on the control panel which could charge the phone, pad and so on. - Strong powers which allow the travel speed at 6KM/H when loaded. The max. gradeability could reach 10%. Improve the working efficiency and reliability. - Advanced AC control with reliable performance is easy to maintain. Speed frequency control makes good control performance. - With small turning radius and stepless speed control ensure the trucks can be used in narrow workplace. - With reasonable layout of the key components, it is convenient to maintain.