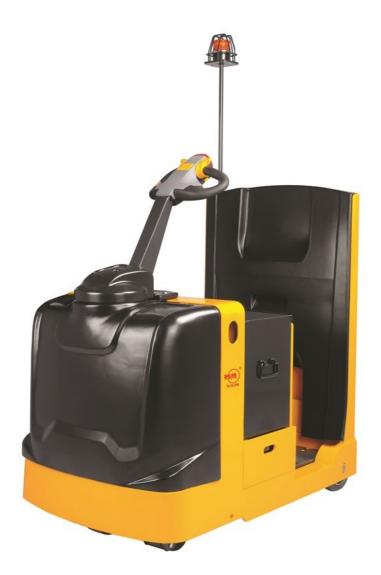

## Xilin QDD45H

China

## onQ-30929

TOWING TRACTORS - TOW TRACTORS

NEW - SALEDate Listed28 Apr 2ReferenceQDD45HPower TypeBattery HTowing Capacity4,500 kgTyre TypePolyuretWeight2,200 kgLength1,450 mWidth830 mmMachine Features3 wheels

28 Apr 2023 QDD45H Battery Electric 4,500 kg(9,921 lb) Polyurethane / Vulkollan 2,200 kg(4,850 lb) 1,450 mm(57 in) 830 mm(33 in) 3 wheels

## ADDITIONAL INFORMATION

• Easy operation and flexible steering, safe and reliable. • With powerful traction, when the traction weight reaches 2000kg/4400lbs, can climb 8% slope maximum. • Shock-proof and non-slip pedal reversible cushions in the back, reduce fatigue and ergonomic. • The automatic power-off function works when the driver leaves the truck. • Speed mode: manual, stepless speed. • Equipped with warning lights. • Sideway battery easy for replacement.