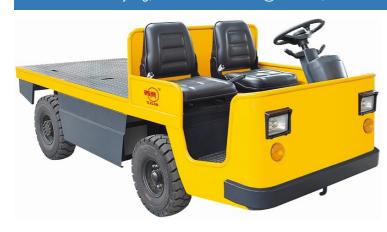

Xilin BD20

China

onQ-30930

TOWING TRACTORS - TOW TRACTORS

NEW - SALE

**Date Listed** 28 Apr 2023 **Reference** BD20

Power Type Battery Electric
Towing Capacity 2,000 kg(4,409 lb)
Tyre Type Pneumatic

 Tyre Type
 Pneumatic

 Weight
 1,450 kg(3,197 lb)

 Length
 3,200 mm(126 in)

 Width
 1,250 mm(49 in)

Machine Features 4 wheels