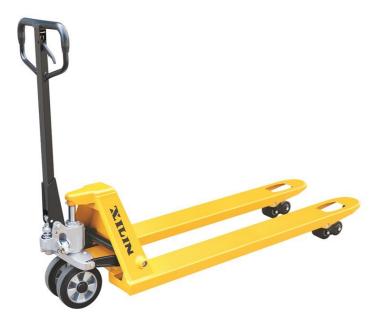

## onQ-30933

WAREHOUSE MOVERS & LIFTS - PALLET MOVERS

| NEW - SALE     |                          |
|----------------|--------------------------|
| Date Listed    | 28 Apr 2023              |
| Reference      | BF                       |
| Power Type     | Manual                   |
| Lift Capacity  | 2,500 kg(5,512 lb)       |
| Fork Height    | 200 mm(8 in)             |
| Tyre Type      | Polyurethane / Vulkollan |
| Weight         | 75 kg(165 lb)            |
| Machine Height | 1,224 mm(48 in)          |

## ADDITIONAL INFORMATION

Innovative design, comprehensive testing and highest quality - Most standard and popular model with capacity 2500 - 3000kgs. - With Copping Supporting NOG & strengthening ribbing under top triangle cover. - Complete pump design with reliable leak-proof pump eliminating maintenance and extending the service time. - 210 steering arc, and small turning radius. - Fork Lowering speed is controllable, operated by hand control and foot pedal. - Entry / exit roller, more freely travel. - Equipped with over-load valve, with long service time. - 3 position hand control - Raise, Lower, Neutral. - 12 lubrication grease nipples on all movable parts for easy maintenance. - Adjustable pump cap ensures a long service life. Ergonomic large rubber handle with three control lever. Option: 1) Nylon wheel, polyurethane wheel, rubber wheel, single fork roller or tandem fork rollers. 2) Fork length: 800mm, 900mm, 1000mm. 3) Foot pedal release. 4) Pump color: black painting, silver painting.