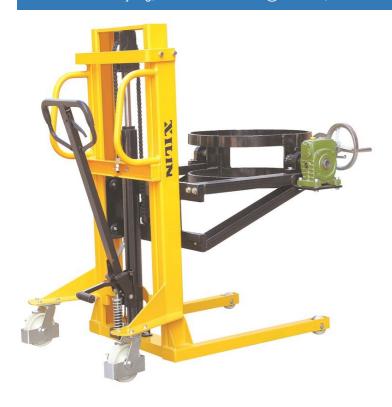

## Xilin YTD35

China

# onQ-32570

WAREHOUSE MOVERS & LIFTS - PEDESTRIAN STACKERS

NEW - SALE

Date Listed28 Apr 2023ReferenceYTD-35Power TypeManualLift Capacity350 kg(772 lb)Mast TypeDuplex (2 Stage)Maximum Lift Height2,385 mm(94 in)Tyre TypePolyurethane / Vulkollan

**Weight** 235 kg(518 lb)

Machine Height (Mast Lowered) 1,490 mm(59 in)