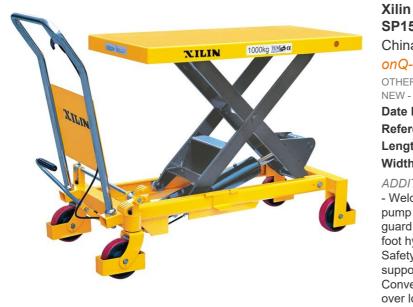

## SP1500 China onQ-32572

# OTHER

| IHER       |                 |
|------------|-----------------|
| EW - SALE  |                 |
| ate Listed | 28 Apr 2023     |
| eference   | SP1500          |
| ength      | 1,220 mm(48 in) |
| /idth      | 610 mm(24 in)   |
|            |                 |

#### ADDITIONAL INFORMATION

- Welded steel frame with durable coat finish. - Durable hydraulic pump ensures a long service life. - Robust casters with safety wheel guard enhance safety while operation. - Easy action foot operated foot hydraulic pedal for raising the lift table to a desired height level. -Safety back guard protects operators from dangers. - With supporting plat on side of arm to ensure the safety service. -Convenient finger release smoothly lowers even heavy loads. - With over load by pass valve to protect operator and pump.