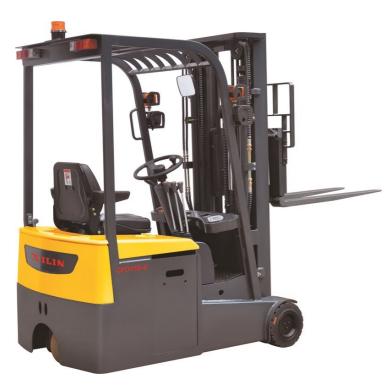

## Xilin CPD15S-E

China

## onQ-32576

FORKLIFTS - COUNTER BALANCE ELECTRIC

NEW - SALE

Date Listed28 Apr 2023ReferenceCPD15S-EPower TypeBattery ElectricLift Capacity1,500 kg(3,307 lb)Mast TypeTriplex (3 Stage)Maximum Lift Height5,600 mm(220 in)Tyre TypeSolid / Puncture Proof

## ADDITIONAL INFORMATION

Advantages: •Using Ruyi self developed rear wheel driven design, with stable quality, small turning radius, and very good pass through abilities. • Rated capacity is 1500kg with side shift, all panels use steel plate with compact appearance and good durability. • All panels and covers are made by steel, they are in good durability. • With Sideway battery moving system, it is easy for battery changing. • Two lifting cylinder on both side of mast, ensure good visibility and high stability. • Using rubber wheel with good shock proof, low noise suitable for indoor and outdoor use on different ground. • Rear driving system, smart design with small turning radius and goods pass through, have good performance. • Use AC motor without brush, free of maintenance. • High gradeability up to 10% with full laden. • The electric brake is used as the parking brake, which is easy to operate and safe. • Use hydraulic power steering is for light steering, have the function of steering priority. • Have option of coldstorage, full AC control system.