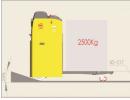

#### Xilin CBD25Z

Ninghai, Zhejiang, China

### onQ-54737

WAREHOUSE MOVERS & LIFTS - PALLET MOVERS NEW - SALE

Date Listed Reference Power Type Lift Capacity Fork Height Tyre Type Weight Machine Height

28 Apr 2023 CBD25Z Battery Electric 2,500 kg(5,512 lb) 202 mm(8 in) Polyurethane / Vulkollan 900 kg(1,984 lb) 1,200 mm(47 in)