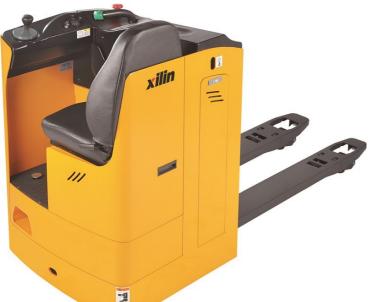

#### Xilin CBD25Z

Ninghai, Zhejiang, China

### onQ-54737

WAREHOUSE MOVERS & LIFTS - PALLET MOVERS NEW - SALE

Date Listed Reference Power Type Lift Capacity Fork Height Tyre Type Weight Machine Height

28 Apr 2023 CBD25Z Battery Electric 2,500 kg(5,512 lb) 202 mm(8 in) Polyurethane / Vulkollan 900 kg(1,984 lb) 1,200 mm(47 in)

ADDITIONAL INFORMATION

Battery: 24V/300AH Lead-Acid Charger: External, 110V/ 220V input Fork size: 550\*1150mm/ 685\*1220mm Travel speed, unladen/laden: 7.5/ 8.0 km/h