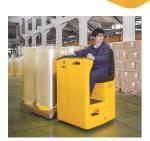

#### Xilin CBD25Z

Ninghai, Zhejiang, China

### onQ-54737

WAREHOUSE MOVERS & LIFTS - PALLET MOVERS NEW - SALE

Date Listed Reference Power Type Lift Capacity Fork Height Tyre Type Weight Machine Height

28 Apr 2023 CBD25Z Battery Electric 2,500 kg(5,512 lb) 202 mm(8 in) Polyurethane / Vulkollan 900 kg(1,984 lb) 1,200 mm(47 in)

ADDITIONAL INFORMATION

Battery: 24V/300AH Lead-Acid Charger: External, 110V/ 220V input Fork size: 550\*1150mm/ 685\*1220mm Travel speed, unladen/laden: 7.5/ 8.0 km/h