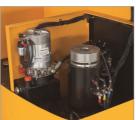

ADDITIONAL INFORMATION

Battery: 24V/300AH Lead-Acid Charger: External, 110V/ 220V input Fork size: 550\*1150mm/ 685\*1220mm Travel speed, unladen/laden: 7.5/ 8.0 km/h