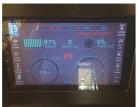

#### ADDITIONAL INFORMATION

Battery: 80V/560AH Lead-Acid Charger: 3phase 220V or 380V input

Fork length: 1070mm Service weight: 9800kg