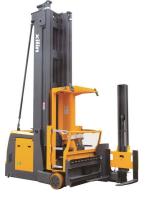

## Xilin OPTS15

Ninghai, Zhejiang, China

onQ-54738

WAREHOUSE MOVERS & LIFTS - REACH TRUCKS & STACKERS

NEW - SALE

Date Listed28 Apr 2023ReferenceOPTS15Power TypeBattery ElectricLift Capacity1,500 kg(3,307 lb)Mast TypeDuplex (2 Stage)Maximum Lift Height12,000 mm(472 in)Tyre TypePolyurethane / Vulkollan

Machine Height (Mast Lowered) 6,000 mm(236 in)

Machine Features Moving mast

Sit down Charger Extra valve(s) Attachment included

Side shift