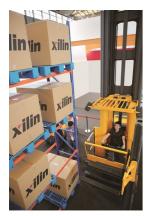

## Xilin OPTS15

Ninghai, Zhejiang, China

onQ-54738

WAREHOUSE MOVERS & LIFTS - REACH TRUCKS & STACKERS

NEW - SALE

Date Listed28 Apr 2023ReferenceOPTS15Power TypeBattery ElectricLift Capacity1,500 kg(3,307 lb)Mast TypeDuplex (2 Stage)Maximum Lift Height12,000 mm(472 in)Tyre TypePolyurethane / Vulkollan

Machine Height (Mast Lowered) 6,000 mm(236 in)

Machine Features Moving mast

Sit down Charger Extra valve(s) Attachment included

Side shift

#### ADDITIONAL INFORMATION

Battery: 80V/560AH Lead-Acid Charger: 3phase 220V or 380V input

Fork length: 1070mm Service weight: 9800kg