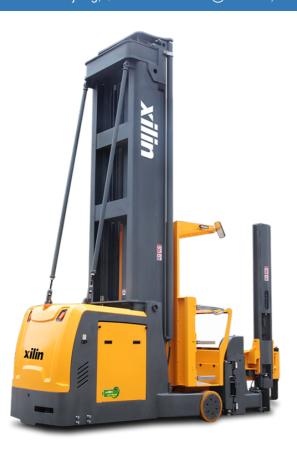

## Xilin OPTS15

Ninghai, Zhejiang, China

onQ-54738

WAREHOUSE MOVERS & LIFTS - REACH TRUCKS & STACKERS

NEW - SALE

Date Listed28 Apr 2023ReferenceOPTS15Power TypeBattery ElectricLift Capacity1,500 kg(3,307 lb)Mast TypeDuplex (2 Stage)Maximum Lift Height12,000 mm(472 in)Tyre TypePolyurethane / Vulkollan

Machine Height (Mast Lowered) 6,000 mm(236 in)

Machine Features Moving mast

Sit down Charger Extra valve(s) Attachment included

Side shift

#### ADDITIONAL INFORMATION

Battery: 80V/560AH Lead-Acid Charger: 3phase 220V or 380V input

Fork length: 1070mm Service weight: 9800kg