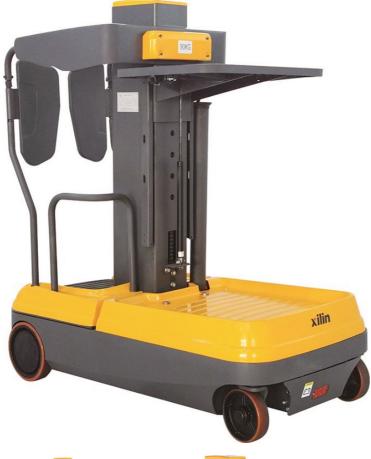

## onQ-54741

WAREHOUSE MOVERS & LIFTS - ORDER PICKERS

NEW - SALE

Date Listed 28 Apr 2023 Reference OPSM

Lift Capacity 150 kg(331 lb)

Mast Type Triplex (3 Stage)

3,000 mm(118 in)

Tyre Type Polyurethane / Vulkollan

Machine Height (Mast Lowered) 1,590 mm(63 in)

Machine Features Man up Charger

#### ADDITIONAL INFORMATION

24V AC Power Battery: 24V/105AH Lead-Acid Charger: 1 phase

110V or 220V input