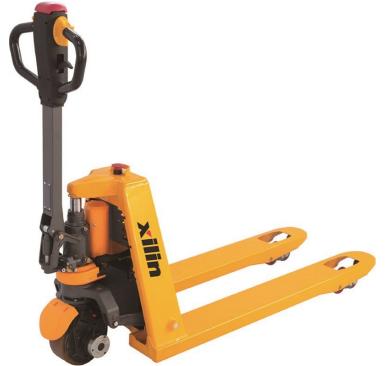

#### Xilin

CBD15 Ninghai, Zhejiang, China

#### onQ-54742

WAREHOUSE MOVERS & LIFTS - PALLET MOVERS

NEW - SALE **Date Listed** Reference CBD15 **Power Type** Lift Capacity **Fork Height** Tyre Type Weight **Machine Height Machine Features** Charger

28 Apr 2023 **Battery Electric** 1,500 kg(3,307 lb) 190 mm(7 in) Polyurethane / Vulkollan 114 kg(251 lb) 1,200 mm(47 in)

ADDITIONAL INFORMATION

24V DC power Battery: 24V/20AH Li-ion Charger: 110V or 220V 1 phase charger