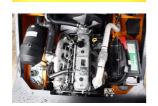

## ADDITIONAL INFORMATION

Engines available ISUZU, MITSUBISHI, XINCHAI Length to fork face (without fork) 2946mm Overall width 1557mm Overhead guard height 2256mm 4x2, 2WD all terrain forklift Strong flexibility in rough terrain 100% differential lock Wide-view mast High quality tyres High ground clearance The cooling system designed with upgraded technology, more reliable, better heat dissipation effect, and satisfied with continuous working at 43 degree temperature. Complied with high temperature cooling system can satisfy the requirement of 50 degree working environment, which ensures the reliability of the work. High terrain clearance, suitable for different off-road working conditions. Widely used in construction site, mines, coal yard, large capacity earthwork handling and other heavy duty conditions under high efficiency, high production requirements of the operation. Wide view mast design provides a better vision and increases working stability and safety, which is more suitable for outdoor working and easy entrance of the pallet. UN original integrated suspension chassis. There are four anti-vibration pads below, which can effectively reduce vibration and improve operator comfort. Large size deep pattern off-road vacuum tire with excellent off-road capability and shock absorption performance. Quick change and reversible buckets fabricated of steel plate, with high strength, low alloy cutting edges and wear strips, as standard attachment available for wide range of applications.