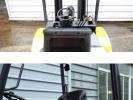

## ADDITIONAL INFORMATION

Engines available ISUZU, MITSUBISHI, XINCHAI Length to fork face (without fork) 2946mm Overall width 1557mm Overhead guard height 2256mm 4x2, 2WD all terrain forklift Strong flexibility in rough terrain 100% differential lock Wide-view mast High quality tyres High ground clearance The cooling system designed with upgraded technology, more reliable, better heat dissipation effect, and satisfied with continuous working at 43 degree temperature. Complied with high temperature cooling system can satisfy the requirement of 50 degree working environment, which ensures the reliability of the work. High terrain clearance, suitable for different off-road working conditions. Widely used in construction site, mines, coal yard, large capacity earthwork handling and other heavy duty conditions under high efficiency, high production requirements of the operation. Wide view mast design provides a better vision and increases working stability and safety, which is more suitable for outdoor working and easy entrance of the pallet. UN original integrated suspension chassis. There are four anti-vibration pads below, which can effectively reduce vibration and improve operator comfort. Large size deep pattern off-road vacuum tire with excellent off-road capability and shock absorption performance. Quick change and reversible buckets fabricated of steel plate, with high strength, low alloy cutting edges and wear strips, as standard attachment available for wide range of applications.