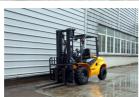

## UN Forklift FD25T-C2JM1

HANGZHOU, Zhejiang, China

onQ-58288

FORKLIFTS - ALL TERRAIN

NEW - SALE

Date Listed3 Nov 2021ReferenceFD25T-C2JM1Date ListedDiscoular

Power Type Diesel

Lift Capacity 2,500 kg(5,512 lb)

## ADDITIONAL INFORMATION

Engines available ISUZU, MITSUBISHI, XINCHAI Length to fork face (without fork) 2946mm Overall width 1557mm Overhead guard height 2256mm 4x2, 2WD all terrain forklift Strong flexibility in rough terrain 100% differential lock Wide-view mast High quality tyres High ground clearance The cooling system designed with upgraded technology, more reliable, better heat dissipation effect, and satisfied with continuous working at 43 degree temperature. Complied with high temperature cooling system can satisfy the requirement of 50 degree working environment, which ensures the reliability of the work. High terrain clearance, suitable for different off-road working conditions. Widely used in construction site, mines, coal yard, large capacity earthwork handling and other heavy duty conditions under high efficiency, high production requirements of the operation. Wide view mast design provides a better vision and increases working stability and safety, which is more suitable for outdoor working and easy entrance of the pallet. UN original integrated suspension chassis. There are four anti-vibration pads below, which can effectively reduce vibration and improve operator comfort. Large size deep pattern off-road vacuum tire with excellent off-road capability and shock absorption performance. Quick change and reversible buckets fabricated of steel plate, with high strength, low alloy cutting edges and wear strips, as standard attachment available for wide range of applications.