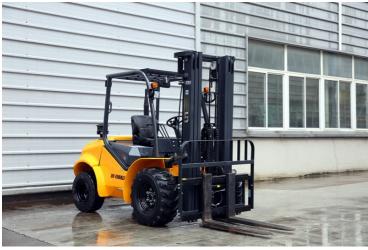

## UN Forklift FD25T-C2JM1

HANGZHOU, Zhejiang, China

onQ-58288

FORKLIFTS - ALL TERRAIN

NEW - SALE

Date Listed3 Nov 2021ReferenceFD25T-C2JM1Date ListedDiscoular

Power Type Diesel

Lift Capacity 2,500 kg(5,512 lb)

Mast Type Type 2,500 kg(5,512 lb)

Triplex (3 Stage)

4,500 mm(177 in)

Pneumatic

Machine Height 2,256 mm(89 in)

(Mast Lowered)

Machine Features

Mast full free lift

Mast container entry Load backrest Overhead Guard 2 wheel drive Extra valve(s) Attachment included

Side shift

Stage IV Compliant

## ADDITIONAL INFORMATION

Engines available ISUZU, MITSUBISHI, XINCHAI Length to fork face (without fork) 2946mm Overall width 1557mm Overhead guard height 2256mm 4x2, 2WD all terrain forklift Strong flexibility in rough terrain 100% differential lock Wide-view mast High quality tyres High ground clearance The cooling system designed with upgraded technology, more reliable, better heat dissipation effect, and satisfied with continuous working at 43 degree temperature. Complied with high temperature cooling system can satisfy the requirement of 50 degree working environment, which ensures the reliability of the work. High terrain clearance, suitable for different off-road working conditions. Widely used in construction site, mines, coal yard, large capacity earthwork handling and other heavy duty conditions under high efficiency, high production requirements of the operation. Wide view mast design provides a better vision and increases working stability and safety, which is more suitable for outdoor working and easy entrance of the pallet. UN original integrated suspension chassis. There are four anti-vibration pads below, which can effectively reduce vibration and improve operator comfort. Large size deep pattern off-road vacuum tire with excellent off-road capability and shock absorption performance. Quick change and reversible buckets fabricated of steel plate, with high strength, low alloy cutting edges and wear strips, as standard attachment available for wide range of applications.