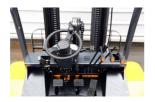

Mast Type Type 2,500 kg(5,512 lb)

Triplex (3 Stage)

4,500 mm(177 in)

Pneumatic

Machine Height 2,256 mm(89 in)

(Mast Lowered)

Machine Features

Mast full free lift

Mast container entry Load backrest Overhead Guard 2 wheel drive Extra valve(s) Attachment included

Side shift

Stage IV Compliant