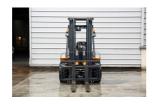

Mast Type Type 2,500 kg(5,512 lb)

Triplex (3 Stage)

4,500 mm(177 in)

Pneumatic

Machine Height 2,256 mm(89 in)

(Mast Lowered)

Machine Features

Mast full free lift

Mast container entry Load backrest Overhead Guard 2 wheel drive Extra valve(s) Attachment included

Side shift

Stage IV Compliant