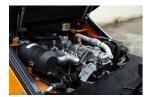

## ADDITIONAL INFORMATION

Engines available ISUZU, MITSUBISHI, XINCHAI Length to fork face (without fork) 2946mm Overall width 1557mm Overhead guard height 2256mm 4x2, 2WD all terrain forklift Strong flexibility in rough terrain 100% differential lock Wide-view mast High quality tyres High ground clearance The cooling system designed with upgraded technology, more reliable, better heat dissipation effect, and satisfied with continuous working at 43 degree temperature. Complied with high temperature cooling system can satisfy the requirement of 50 degree working environment, which ensures the reliability of the work. High terrain clearance, suitable for different off-road working conditions. Widely used in construction site, mines, coal yard, large capacity earthwork handling and other heavy duty conditions under high efficiency, high production requirements of the operation. Wide view mast design provides a better vision and increases working stability and safety, which is more suitable for outdoor working and easy entrance of the pallet. UN original integrated suspension chassis. There are four anti-vibration pads below, which can effectively reduce vibration and improve operator comfort. Large size deep pattern off-road vacuum tire with excellent off-road capability and shock absorption performance. Quick change and reversible buckets fabricated of steel plate, with high strength, low alloy cutting edges and wear strips, as standard attachment available for wide range of applications.