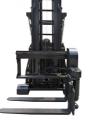

3 Nov 2021 FBRP15-NQZ2 Battery Electric 1,500 kg(3,307 lb) Triplex (3 Stage) 11,000 mm(433 in) Polyurethane / Vulkollan

4,702 mm(185 in)

Mast full free lift Sit down Overhead Guard Multi directional / 4-way Charger Extra valve(s) Attachment included Side shift