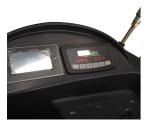

## ADDITIONAL INFORMATION

UN Man-down V.N.A, another optimized machine to your warehouse solution, the ideal multi-functional machine to pick pallet up, transporting, and stacking with optimized efficiency and space utilization ratio. With the support of CAN-BUS System, this machine offer the availability for a wide range of safety features. Innovative ergonomic design provide the best operation experience, and improve the whole working efficiency. Full AC System CAN-BUS Computer Assistant Control System Electromagnetic Proportion Hydraulic Control System Lifting Height Fixing Device Storing Depth Setting Device Finger-tip control system Side-way Battery Change system World Class AC Electric Controller Reasonable layout of internal components Aisle Automatic Guiding System Aisle Terminal Decelerate&Alarm Function Graded Speed Adjust Device Automatic Return Function Electromagnetic Brake System