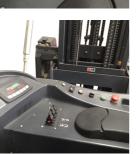

## ADDITIONAL INFORMATION

UN Man-down V.N.A, another optimized machine to your warehouse solution, the ideal multi-functional machine to pick pallet up, transporting, and stacking with optimized efficiency and space utilization ratio. With the support of CAN-BUS System, this machine offer the availability for a wide range of safety features. Innovative ergonomic design provide the best operation experience, and improve the whole working efficiency. Full AC System CAN-BUS Computer Assistant Control System Electromagnetic Proportion Hydraulic Control System Lifting Height Fixing Device Storing Depth Setting Device Finger-tip control system Side-way Battery Change system World Class AC Electric Controller Reasonable layout of internal components Aisle Automatic Guiding System Aisle Terminal Decelerate&Alarm Function Graded Speed Adjust Device Automatic Return Function Electromagnetic Brake System