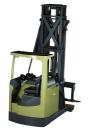

3 Nov 2021 FBRP15-NQZ2 Battery Electric 1,500 kg(3,307 lb) Triplex (3 Stage) 11,000 mm(433 in) Polyurethane / Vulkollan

4,702 mm(185 in)

Mast full free lift Sit down Overhead Guard Multi directional / 4-way Charger Extra valve(s) Attachment included Side shift

## ADDITIONAL INFORMATION

UN Man-down V.N.A, another optimized machine to your warehouse solution, the ideal multi-functional machine to pick pallet up, transporting, and stacking with optimized efficiency and space utilization ratio. With the support of CAN-BUS System, this machine offer the availability for a wide range of safety features. Innovative ergonomic design provide the best operation experience, and improve the whole working efficiency. Full AC System CAN-BUS Computer Assistant Control System Electromagnetic Proportion Hydraulic Control System Lifting Height Fixing Device Storing Depth Setting Device Finger-tip control system Side-way Battery Change system World Class AC Electric Controller Reasonable layout of internal components Aisle Automatic Guiding System Aisle Terminal Decelerate&Alarm Function Graded Speed Adjust Device Automatic Return Function Electromagnetic Brake System