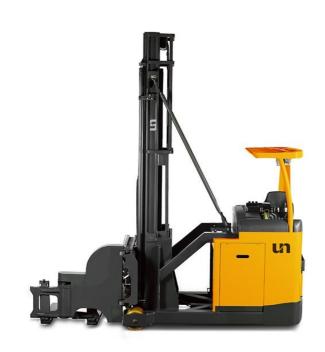

## UN Forklift FBRP15NQZ2 HANGZHOU, Zhejiang, China

## onQ-58801

WAREHOUSE MOVERS & LIFTS - REACH TRUCKS & STACKERS NEW - SALE

Date Listed Reference Power Type Lift Capacity Mast Type Maximum Lift Height Tyre Type Machine Height (Mast Lowered) Machine Features

3 Nov 2021 FBRP15-NQZ2 Battery Electric 1,500 kg(3,307 lb) Triplex (3 Stage) 11,000 mm(433 in) Polyurethane / Vulkollan

4,702 mm(185 in)

Mast full free lift Sit down Overhead Guard Multi directional / 4-way Charger Extra valve(s) Attachment included Side shift

## ADDITIONAL INFORMATION

UN Man-down V.N.A, another optimized machine to your warehouse solution, the ideal multi-functional machine to pick pallet up, transporting, and stacking with optimized efficiency and space utilization ratio. With the support of CAN-BUS System, this machine offer the availability for a wide range of safety features. Innovative ergonomic design provide the best operation experience, and improve the whole working efficiency. Full AC System CAN-BUS Computer Assistant Control System Electromagnetic Proportion Hydraulic Control System Lifting Height Fixing Device Storing Depth Setting Device Finger-tip control system Side-way Battery Change system World Class AC Electric Controller Reasonable layout of internal components Aisle Automatic Guiding System Aisle Terminal Decelerate&Alarm Function Graded Speed Adjust Device Automatic Return Function Electromagnetic Brake System