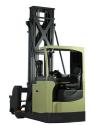

3 Nov 2021 FBRP15-NQZ2 Battery Electric 1,500 kg(3,307 lb) Triplex (3 Stage) 11,000 mm(433 in) Polyurethane / Vulkollan

4,702 mm(185 in)

Mast full free lift Sit down Overhead Guard Multi directional / 4-way Charger Extra valve(s) Attachment included Side shift

## ADDITIONAL INFORMATION

UN Man-down V.N.A, another optimized machine to your warehouse solution, the ideal multi-functional machine to pick pallet up, transporting, and stacking with optimized efficiency and space utilization ratio. With the support of CAN-BUS System, this machine offer the availability for a wide range of safety features. Innovative ergonomic design provide the best operation experience, and improve the whole working efficiency. Full AC System CAN-BUS Computer Assistant Control System Electromagnetic Proportion Hydraulic Control System Lifting Height Fixing Device Storing Depth Setting Device Finger-tip control system Side-way Battery Change system World Class AC Electric Controller Reasonable layout of internal components Aisle Automatic Guiding System Aisle Terminal Decelerate&Alarm Function Graded Speed Adjust Device Automatic Return Function Electromagnetic Brake System