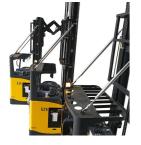

## ADDITIONAL INFORMATION

The Double Deep Reach Truck is UN's another breakthrough innovation to your warehouse. The maximal Fork Carriage Reach Distance can reach 920mm, which provide the best solution to your double-rack system. With support the advanced technology and high quality components, UN's double deep reach truck provides the best operation experience and highest working efficiency. Full AC System Big Power Unit and Regenerative Energy System OPS System EPS Steering System Electromagnetic Braking system Lower Energy Consumption Easy-to-read operator display Assistance System to fit in your specific working condition