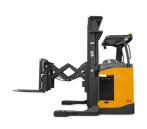

## ADDITIONAL INFORMATION

The Double Deep Reach Truck is UN's another breakthrough innovation to your warehouse. The maximal Fork Carriage Reach Distance can reach 920mm, which provide the best solution to your double-rack system. With support the advanced technology and high quality components, UN's double deep reach truck provides the best operation experience and highest working efficiency. Full AC System Big Power Unit and Regenerative Energy System OPS System EPS Steering System Electromagnetic Braking system Lower Energy Consumption Easy-to-read operator display Assistance System to fit in your specific working condition