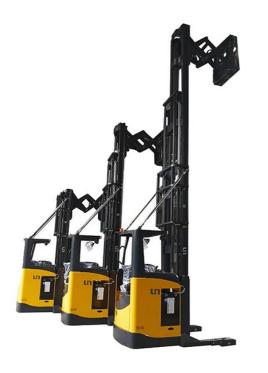

## onQ-58803

WAREHOUSE MOVERS & LIFTS - REACH TRUCKS & STACKERS NEW - SALE

Date Listed3 Nov 2021ReferenceFBRS15-KQZ2Power TypeBattery ElectricLift Capacity1,500 kg(3,307 lb)Mast TypeTriplex (3 Stage)Maximum Lift Height11,000 mm(433 in)Tyre TypePolyurethane / Vulkollan

Machine Height (Mast Lowered)

**Machine Features** 

4,450 mm(175 in)

Mast full free lift

Pantograph/double reach

Sit down

Overhead Guard Charger Extra valve(s) Attachment included

Side shift