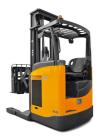

## onQ-58803

WAREHOUSE MOVERS & LIFTS - REACH TRUCKS & STACKERS NEW - SALE

Date Listed3 Nov 2021ReferenceFBRS15-KQZ2Power TypeBattery ElectricLift Capacity1,500 kg(3,307 lb)Mast TypeTriplex (3 Stage)Maximum Lift Height11,000 mm(433 in)Tyre TypePolyurethane / Vulkollan

Machine Height (Mast Lowered)

**Machine Features** 

4,450 mm(175 in)

Mast full free lift

Pantograph/double reach

Sit down

Overhead Guard Charger Extra valve(s) Attachment included

Side shift