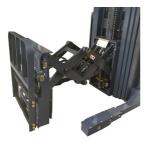

## ADDITIONAL INFORMATION

The Double Deep Reach Truck is UN's another breakthrough innovation to your warehouse. The maximal Fork Carriage Reach Distance can reach 920mm, which provide the best solution to your double-rack system. With support the advanced technology and high quality components, UN's double deep reach truck provides the best operation experience and highest working efficiency. Full AC System Big Power Unit and Regenerative Energy System OPS System EPS Steering System Electromagnetic Braking system Lower Energy Consumption Easy-to-read operator display Assistance System to fit in your specific working condition