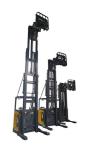

## onQ-58803

WAREHOUSE MOVERS & LIFTS - REACH TRUCKS & STACKERS NEW - SALE

Date Listed3 Nov 2021ReferenceFBRS15-KQZ2Power TypeBattery ElectricLift Capacity1,500 kg(3,307 lb)Mast TypeTriplex (3 Stage)Maximum Lift Height11,000 mm(433 in)Tyre TypePolyurethane / Vulkollan

Machine Height (Mast Lowered)

**Machine Features** 

4,450 mm(175 in)

Mast full free lift

Pantograph/double reach

Sit down

Overhead Guard Charger Extra valve(s) Attachment included

Side shift