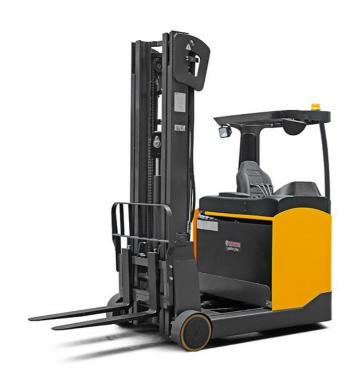

## UN Forklift FBR25NQC3 HANGZHOU, Zhejiang, China

3 Nov 2021 FBR25-NQC3 Battery Electric 2,500 kg(5,512 lb) Triplex (3 Stage) 8,000 mm(315 in) Polyurethane / Vulkollan

3,410 mm(134 in)

Mast full free lift Moving mast Load backrest Sit down Overhead Guard Charger Extra valve(s) Attachment included Side shift

## ADDITIONAL INFORMATION

Ergonomic design and high performance supported by innovative technology help UN reach trucks become the perfect solution for various application. Whether use in operating in pallet, drive-through or drive-in racking. Whether for narrow areas or low clearances.UN reach truck will always be your good assistant in stacking. Full AC System OPS System (Sit-in type) EPS Steering System Electromagnetic Braking system Lower Energy Consumption Easyto-read operator display Assistance System to fit in your specific working condition Emergency Stop Switch