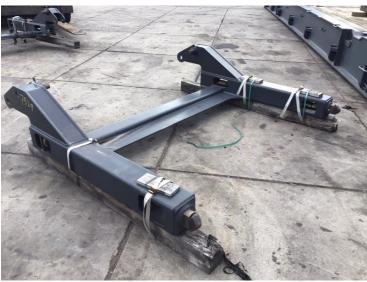

## Elme EXTENDED-LEGS

Hornweg, Netherlands

onQ-61186

ATTACHMENTS - SPECIAL & OTHER

USED - SALE

 Date Listed
 27 Feb 2025

 Reference
 880007529

ADDITIONAL INFORMATION Cabin: no Center of gravity: 0